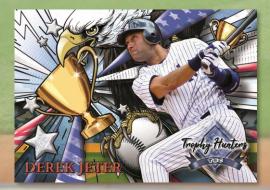

### **INSERTS**

Beam Team Chrome – The Stadium Club classic insert on Chrome

NEW! **Trophy Hunters Chrome** – Inspired by the 1995 insert, featuring winners of select awards and championships.

NEW! **Team of the Future Chrome** – Celebrating the next wave of *MLB*<sup>®</sup> talent, selecting 1<sup>st</sup> and 2<sup>nd</sup> team squads.