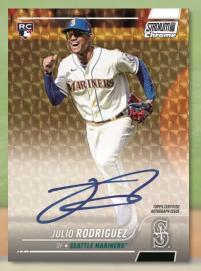

### **AUTOGRAPH CARDS**

Base Card Autographs – Over 50 select players with on-card autographs.

- Gold Refractor Parallel: #'d to 50
- Orange Refractor Parallel: #'d to 25 HOBBY EXCLUSIVE
- Red Refractor Parallel: #'d to 5
- SuperFractor Parallel: numbered 1/1