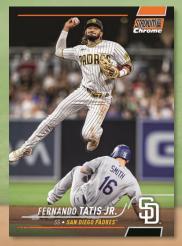

### Some of the most stunning cards in the hobby receive the Chrome treatment.

Base Card - Orange Refractor Parallel

Collectors can find on-card autographs, an assortment of limited and numbered Base Card color parallels, and exciting insert sets featuring the stars of *MLB*<sup>®</sup> from yesterday, today, and the future.

### **BASE CARDS**

**Base Card** 

Base Card - Orange Refractor Parallel

**Base Cards** – This 400-card set includes the original 300 cards from Stadium Club on Chrome technology, plus an additional 100 cards featuring more rookies, modern-day stars, and retired greats.