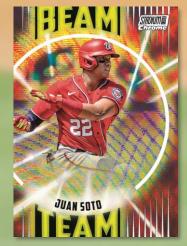

### **INSERTS**

Beam Team Chrome – The Stadium Club classic insert on Chrome

NEW! **Trophy Hunters Chrome** – Inspired by the 1995 insert, featuring winners of select awards and championships.

NEW! **Team of the Future Chrome** – Celebrating the next wave of *MLB*<sup>®</sup> talent, selecting 1<sup>st</sup> and 2<sup>nd</sup> team squads.

Beam Team Chrome – Wave Refractor Parallel

Trophy Hunters Chrome