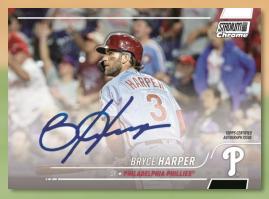

### **AUTOGRAPH CARDS**

Base Card Autographs – Over 50 select players with on-card autographs.

- Gold Refractor Parallel: #'d to 50
- Orange Refractor Parallel: #'d to 25 HOBBY EXCLUSIVE
- Red Refractor Parallel: #'d to 5
- SuperFractor Parallel: numbered 1/1