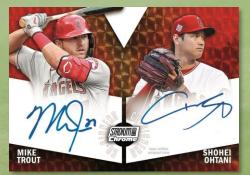

- Red Refractor Parallel: #' to 5.
- SuperFractor Parallel: numbered 1/1.

Cosigners Chrome Autographs – Dual on-card autographs. #'d to 10 or less

• SuperFractor Parallel: numbered 1/1.