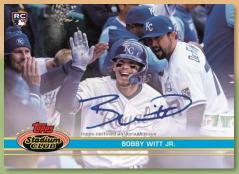

### **AUTOGRAPH CARDS**

Base Card Autographs – Over 50 select players with on-card autographs.

- Gold Refractor Parallel: #'d to 50
- Orange Refractor Parallel: #'d to 25 HOBBY EXCLUSIVE
- Red Refractor Parallel: #'d to 5
- SuperFractor Parallel: numbered 1/1