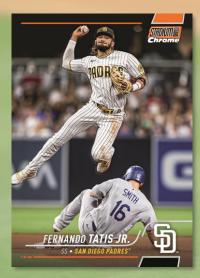

### Some of the most stunning cards in the hobby receive the Chrome treatment.

Base Card - Orange Refractor Parallel

Collectors can find on-card autographs, an assortment of limited and numbered Base Card color parallels, and exciting insert sets featuring the stars of *MLB*<sup>®</sup> from yesterday, today, and the future.

### **BASE CARDS**

**Base Card** 

Base Card - Orange Refractor Parallel

**Base Cards** – This 400-card set includes the original 300 cards from Stadium Club on Chrome technology, plus an additional 100 cards featuring more rookies, modern-day stars, and retired greats.