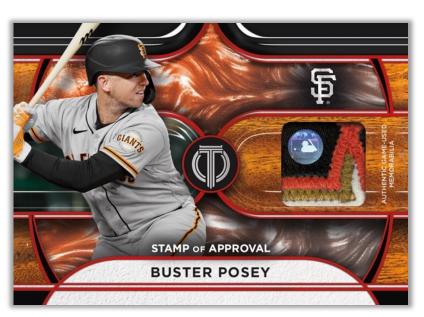

### Stamp of Approval - #'d to 150

Green Parallel - #'d to 99 Purple Parallel - #'d to 50 Orange Parallel - #'d to 25 Red Parallel - #'d to 10 Black Parallel - #'d 1-of-1