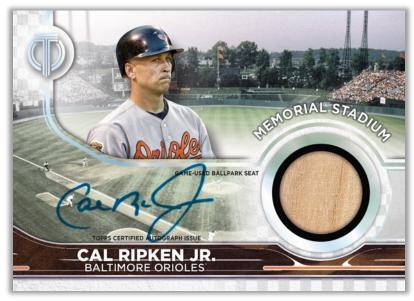

## <u>Tribute Stadium Signatures – Varied #'ing NEW!</u>

Pay tribute to hallowed grounds of the past and present with this all-new autographed relic set showcasing some of the greats that made their presence known from the first row to the last, in the game's most iconic stadiums.

Red Parallel - #'d to 10 Black Parallel - #'d 1-of-1

Prime Patch Autograph Relics - #'d 1-of-1

Autograph Patches - #'d to 50 Red Parallel - #'d to 10 Black Parallel - #'d 1-of-1

Tribute Stadium Signatures Autographed Relic Card