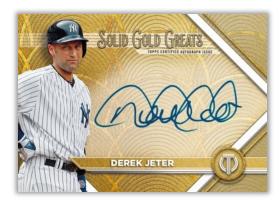

#### Solid Gold Greats Autographs - Varied #'ing NEW!

Collect the best of the best players that set the gold standard for the game, with this all-new autograph set that sets the bar on its own with plenty of flash and fame.

Orange Parallel - #'d to 25 Red Parallel - #'d to 10 Black Parallel - #'d 1-of-1