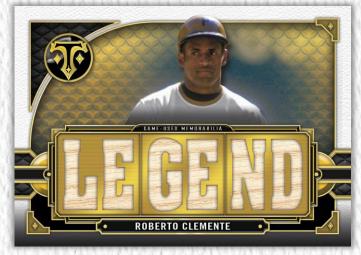

### **Triple Threads Relics Legend Cards**

- Base #'d to 36
- Amethyst Parallel #'d to 27
- Emerald Parallel #'d to 18
- Gold Parallel #'d to 9
- Sapphire Parallel #'d to 3
- Ruby Parallel #'d 1-of-1

Relic Legend Card