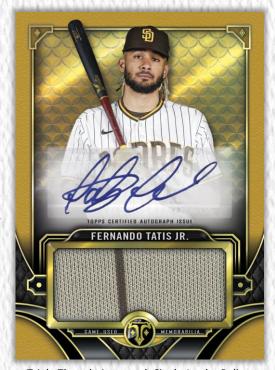

### **Triple Threads Autograph Single Jumbo Relics**

- Base #'d to 99
- Amethyst Parallel #'d to 75
- Emerald Parallel #'d to 50
- Gold Parallel #'d to 25
- Sapphire Parallel #'d to 10
- Ruby Parallel #'d 1-of-1

**AVAILABLE** OCTOBER 2022

Triple Threads Autograph Single Jumbo Relic -Gold Parallel