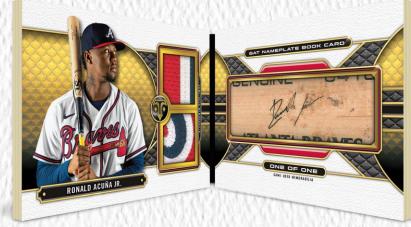

### **Triple Threads Relic Combo Cards**

- Base #'d to 36
- Amethyst Parallel #'d to 27
- Emerald Parallel #'d to 18
- Gold Parallel #'d to 9
- Sapphire Parallel #'d to 3
- Ruby Parallel #'d 1-of-1

Triple Threads Bat Nameplate Book Card