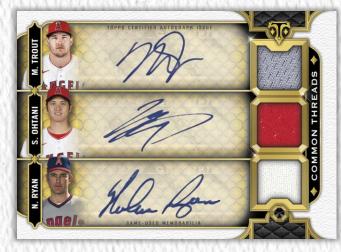

### **NEW!** Triple Threads Common Threads Three-Player Triple Auto

**Relic Cards** Featuring players who share a common bond through the history of Baseball

- Base #'d to 9.
- Sapphire Parallel #'d to 3
- Ruby Parallel #'d 1-of-1

#### **Triple Threads Deca Autograph Relic Combo Book Cards**

Featuring 10 different players and their signatures and swatches

- Base #'d to 10.
- Gold Parallel #'d to 5
- Ruby Parallel #'d 1-of-1

Triple Threads Common Threads Three-Player Triple
Autograph Relic Card