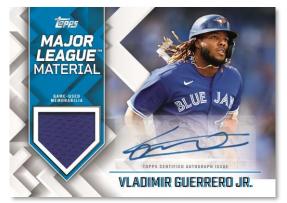

#### Major League<sup>™</sup> Material Autograph Card

All-Star Stitches Autograph Card

#### Major League<sup>™</sup> Material Autograph Cards Numbered to 50 or less

- Red Parallel: #'d to 25 or less
- Platinum Parallel: #'d 1 of 1