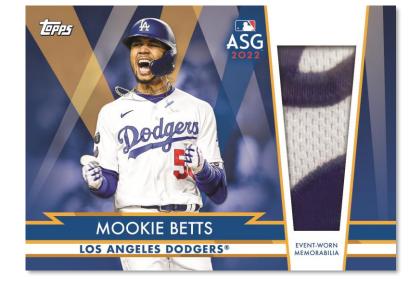

#### All-Star Stitches Autograph Cards

Featuring 2022 *MLB® All-Star Game®* Workout Jersey event-worn relic pieces. Base is numbered to 25 or less

- Red Parallel: #'d to 10 or less
- Gold Parallel: #'d 1 of 1

All-Star Stitches Cards Featuring event-worn *MLB® All-Star Game®* workout jerseys Parallels

- Silver: #'d to 50
- Red: #'d to 25
- Gold: #'d 1 of 1

All-Star Jumbo Patch Cards Sequentially numbered to 5 or less - Gold Parallel: #"d 1 or 1