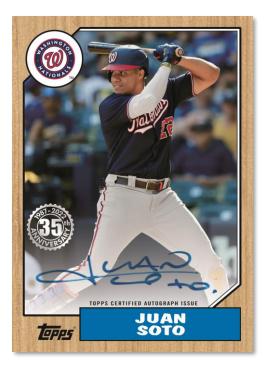

### Look for packs in October 2022

1987 Topps Baseball Autograph Card

Base Card

### **Autograph Cards**

1987 Topps Baseball Autograph Card Baseball Stars Autographs

Current greats, legends, and rookies are showcased Parallels

- Black: #'d to 199
- Gold: #'d to 50
- Red: #'d to 25
- Platinum: #'d 1 of 1