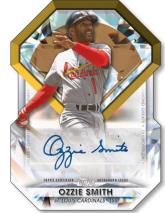

### **Autograph Cards**

1987 Topps Baseball Autograph Card Baseball Stars Autographs

Current greats, legends, and rookies are showcased Parallels

- Black: #'d to 199
- Gold: #'d to 50
- Red: #'d to 25
- Platinum: #'d 1 of 1

Baseball Stars Dual Autographs Numbered to 5 or less

1987 Topps Baseball Autograph Cards

On-card autographs of rookies, veterans, and retired players

- Black: #'d to 199
- Gold: #'d to 50
- Red: #'d to 25 HOBBY Exclusive
- Platinum: #'d 1 of 1 Hobby and HTA Jumbo Exclusive