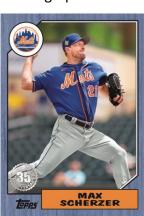

### Look for packs in October 2022

1987 Topps Baseball Autograph Card

Base Card

### **Autograph Cards**

1987 Topps Baseball Autograph Card Baseball Stars Autographs

Current greats, legends, and rookies are showcased Parallels

- Black: #'d to 199
- Gold: #'d to 50
- Red: #'d to 25
- Platinum: #'d 1 of 1

Baseball Stars Dual Autographs Numbered to 5 or less

1987 Topps Baseball Autograph Cards

On-card autographs of rookies, veterans, and retired players

- Black: #'d to 199
- Gold: #'d to 50
- Red: #'d to 25 HOBBY Exclusive
- Platinum: #'d 1 of 1 Hobby and HTA Jumbo Exclusive