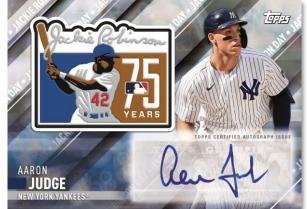

#### **INSERT CARDS**

**NEW!** Diamond Greats Die Cuts – The final 25 cards of this 75-card set showcasing the elite-level talent of *MLB*<sup>®</sup> are found here. The first 50 cards can be found in Series 1 and Series 2.

- Blue Parallel limited
- Black Parallel #'d to 299
- Gold Parallel #'d to 75
- Red Parallel #'d to 10
- Platinum Parallel #'d 1/1
- Autograph Parallel (select subjects) #'d to 10 or less

**NEW!** 2022 *MLB® All-Star Game®* – Highlighting 50 of the top participants in *MLB® All-Star Game®* events.