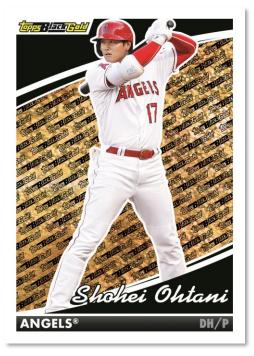

#### **Topps Black Gold**

Topps Black Gold – Bringing the '90s favorite insert into the modern day, with a new design to showcase the game's best.

- Blue Parallel limited to
- Black Parallel #'d to 299
- Gold Parallel #'d to 75
- Red Parallel #'d to 10
- Platinum Parallel #'d 1/1
- Autograph Parallel (select subjects) #'d to 10 or less