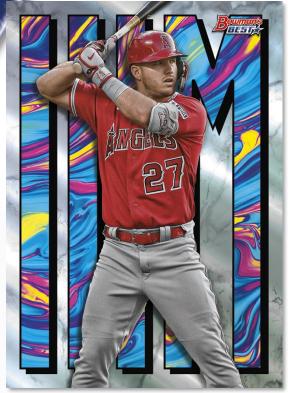

#### <u>HIM – (1:2 Cases) <mark>NEW!</mark></u>

These top tier talents define being THE guys to get the job done when the games on the line. These players are HIM!

Green Lava Refractor Parallel – #'d to 10 SuperFractor Parallel - #'d 1-of-1