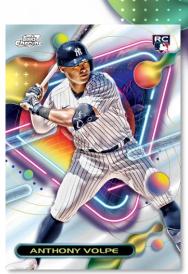

## **BASE SET**

Collectors can build a 200-card set full of MLB's best rookies and veterans.

- Refractor: 1:3 packs.
- Nucleus Refractor: 1 per box.
- Aqua Equinox Refractor: sequentially #'d to 199.
- Blue Moon Parallel: sequentially #'d to 99.
- Green Space Dust Refractor: sequentially #'d to 75.
- Gold Interstellar Parallel: sequentially #'d to 50.
- Orange Galactic Parallel: sequentially #'d to 25.
- Black Eclipse Parallel: sequentially #'d to 10.
- Red Flare Parallel: sequentially #'d to 5.
- Superfractor Parallel: #'d 1/1.

**Base Card** 

Base Card -Blue Moon Refractor