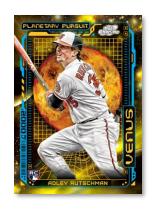

Extraterrestrial Talent Autograph

New for 2023 is the Planetary Pursuit insert chase. Collect the top players in the game with increasingly difficult to discover planet variations based on their distance from the Sun.

## **PLANETARY PURSUIT**