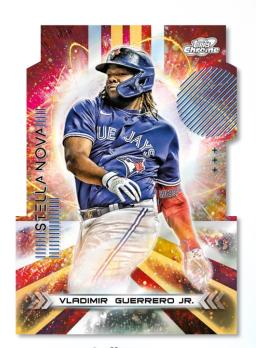

#### Stella Nova – Case Hit

- Orange Galactic Refractor: sequentially #'d to 25.
- Black Eclipse Refractor: sequentially #'d to 10.
- Red Flare Refractor: sequentially #'d to 5.
- Superfractor Parallel: #'d 1/1.

Stella Nova