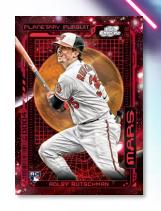

Extraterrestrial Talent Autograph

New for 2023 is the Planetary Pursuit insert chase. Collect the top players in the game with increasingly difficult to discover planet variations based on their distance from the Sun.

## **PLANETARY PURSUIT**