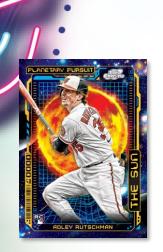

Extraterrestrial Talent Autograph

New for 2023 is the Planetary Pursuit insert chase. Collect the top players in the game with increasingly difficult to discover planet variations based on their distance from the Sun.

## **PLANETARY PURSUIT**