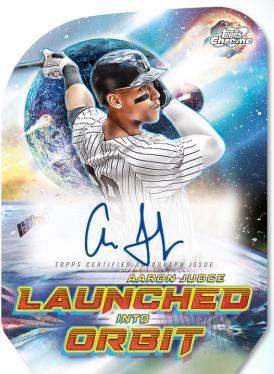

#### <u>Launched Into Orbit – 1:10 Packs</u>

- Gold Interstellar Refractor: sequentially #'d to 50.
- Orange Galactic Refractor: sequentially #'d to 25.
- Black Eclipse Parallel: sequentially #'d to 10.
- Red Flare Parallel: sequentially #'d to 5.
- Superfractor Parallel: #'d 1/1.

## Launched Into Orbit Autographs

**Launched Into Orbit Autograph** 