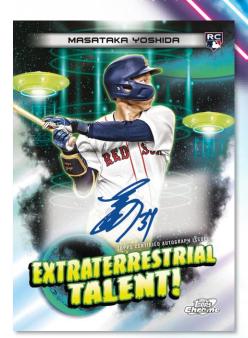

Extraterrestrial Talent Autograph

New for 2023 is the Planetary Pursuit insert chase. Collect the top players in the game with increasingly difficult to discover planet variations based on their distance from the Sun.

#### Extraterrestrial Talent Autographs

- Gold Interstellar Parallel: sequentially #'d to 50.
- Orange Galactic Parallel: sequentially #'d to 25.
- Black Eclipse Parallel: sequentially #'d to 10.
- Red Flare Parallel: sequentially #'d to 5.
- Superfractor Parallel: #'d 1/1.