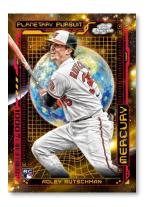

Extraterrestrial Talent Autograph

New for 2023 is the Planetary Pursuit insert chase. Collect the top players in the game with increasingly difficult to discover planet variations based on their distance from the Sun.

## **PLANETARY PURSUIT**