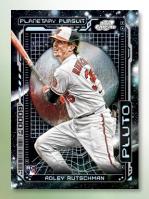

Extraterrestrial Talent Autograph

New for 2023 is the Planetary Pursuit insert chase. Collect the top players in the game with increasingly difficult to discover planet variations based on their distance from the Sun.

## **PLANETARY PURSUIT**