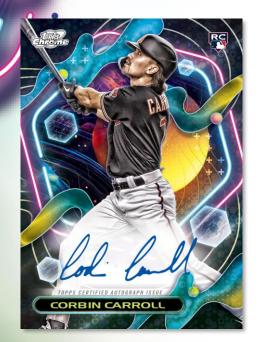

Topps Cosmic Chrome Baseball makes its explosive return with a galactic spin on chrome technology.

Cosmic Chrome Autograph – Black Eclipse Refractor

1 Nucleus Refractor Card Per Box!

Collect your favorite superstars with the 200-card *Base Set*. Look for out-of-this-world insert sets such as *Launched Into Orbit, Extraterrestrial Talent, and Star Clusters*. Also search for **Supernova and Stellanova** short print inserts featuring the top players in the game.

#### **Cosmic Chrome Autographs**

- Green Space Dust Parallel: sequentially #'d to 75.
- Gold Interstellar Parallel: sequentially #'d to 50.
- Orange Galactic Parallel: sequentially #'d to 25.
- Black Eclipse Parallel: sequentially #'d to 10.
- Red Flare Parallel: sequentially #'d to 5.
- Superfractor Parallel: #'d 1/1.