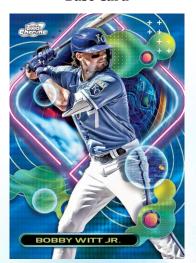

## **BASE SET**

Collectors can build a 200-card set full of MLB's best rookies and veterans.

- Refractor: 1:3 packs.
- Nucleus Refractor: 1 per box.
- Aqua Equinox Refractor: sequentially #'d to 199.
- Blue Moon Parallel: sequentially #'d to 99.
- Green Space Dust Refractor: sequentially #'d to 75.
- Gold Interstellar Parallel: sequentially #'d to 50.
- Orange Galactic Parallel: sequentially #'d to 25.
- Black Eclipse Parallel: sequentially #'d to 10.
- Red Flare Parallel: sequentially #'d to 5.
- Superfractor Parallel: #'d 1/1.

**Base Card** 

Base Card -Blue Moon Refractor