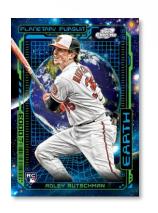

Extraterrestrial Talent Autograph

New for 2023 is the Planetary Pursuit insert chase. Collect the top players in the game with increasingly difficult to discover planet variations based on their distance from the Sun.

## **PLANETARY PURSUIT**