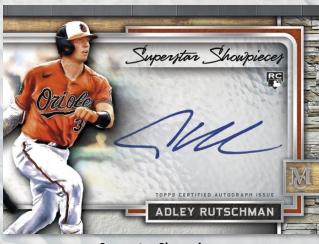

## **Each Box Contains**

1 Autographed Relic Card
1 On-Card Autographed Card
1 Quad Relic Card
1 Relic Card

**Superstar Showpieces** 

# **Superstar Showpieces**

 On-card autographs and high action images of baseball's best. Numbered to 25.