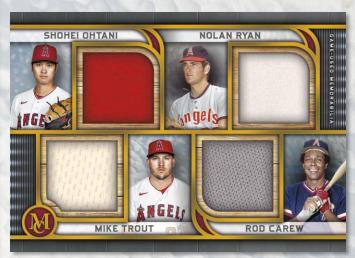

### **Four-Player Primary Pieces Quad Relics**

 Four player combinations with game-used memorabilia from each one on the card. Numbered to 99.