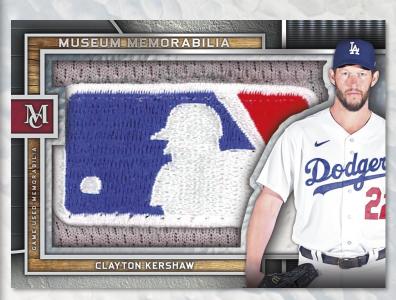

## Museum Memorabilia

 MLB Silhouetted Batter Logo patches from game-used uniforms. Numbered 1 of 1.