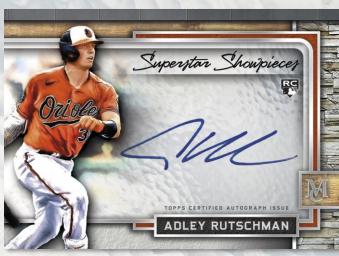

## **Each Box Contains**

1 Autographed Relic Card
1 On-Card Autographed Card
1 Quad Relic Card
1 Relic Card

**Superstar Showpieces** 

# **Superstar Showpieces**

 On-card autographs and high action images of baseball's best. Numbered to 25.