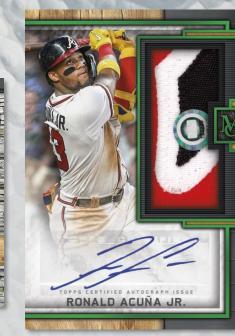

# Guaranteed Case Hits (2 of the following)

1 Museum Collection Framed Autograph Card
1 Jumbo Relic Autograph Card
1 Museum Collection Authenticated Relic Autograph Card

Museum Collection Authenticated Relic Autograph Card – Emerald