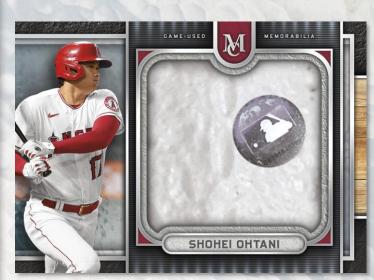

#### **MLB Authenticated Base Relics**

 Players are paired with bases used in their games. Relics are MLB authenticated. Numbered to 10.