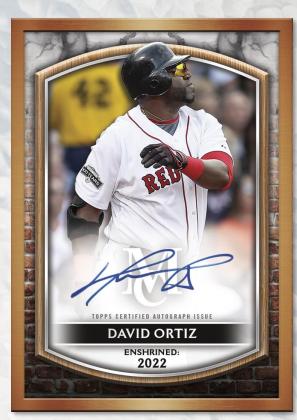

## **Framed Hall of Fame Autographs**

 Select enshrined MLB stars will be celebrated on all-new framed cards featuring on-card autographs. Numbered to 10 or less.