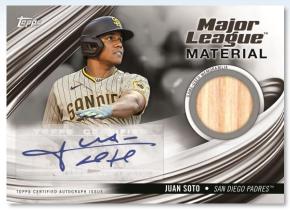

# *Major League*<sup>™</sup> Material Autograph Cards – sequentially numbered to 50 or less

- Red Parallel #'d to 25 or less
- Platinum Parallel #'d 1/1

*World Series*<sup>®</sup> Champion Autograph Relic Cards – Featuring autographs and game-used material from players on the 2022 World Series Champions. Sequentially numbered to 50 or less