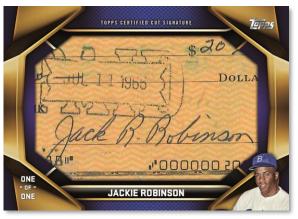

- Red Parallel #"d to 25
- Platinum Parallel #'d 1/1

In The Name Relics – One of One relics featuring jersey nameplate letters. Hobby/HTA Jumbo Exclusive

Cut Signature

#### **1988 Topps Baseball Relics**

- Black Parallel #'d to 199
- Gold Parallel #'d to 50 or less
- Red Parallel #'d to 25 or less
- Platinum Parallel #'d 1/1 Hobby/HTA Jumbo Exclusive

Cut Signatures – One of One cards featuring cut signatures of legendary names.