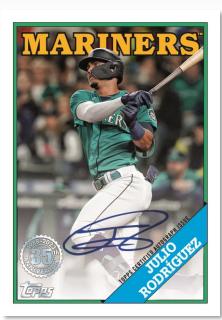

Hobby Boxes contain 24 packs and deliver 1 autograph or relic card per box. HTA Jumbo Boxes contain 10 packs and deliver 3 hits, including at least 1 autograph card.

1988 Topps Baseball Autograph Card

In stores February 2023!

## **Autograph Cards**

**BASEBALL SERIES** 

MAJOR LEAGUE BASEBALL®

1988 Topps Baseball Autograph Card Baseball Stars Autographs – Showcasing stars of the game.

- Black Parallel #'d to 199 or less
- Gold Parallel #'d to 50
- Red Parallel #'d to 25
- Platinum Parallel #'d 1/1

Baseball Stars Dual Autographs - sequentially #'d

**1988 Topps Baseball Autograph Cards** – Featuring on-card autographs of rookies, stars, and retired greats on the 1988 card design

2023

- Black Parallel #'d to 199 or less
- Gold Parallel #'d to 50 or less
- Red Parallel #'d to 25 or less Hobby Exclusive
- Platinum #'d 1/1 Hobby/HTA Jumbo