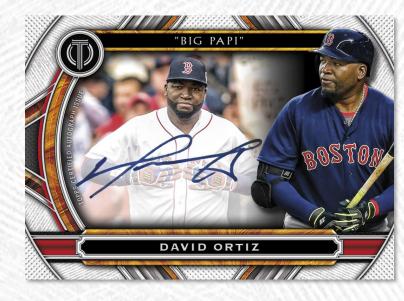

### <u>Tribute to Nicknames Autographs - Varied #ing NEW!</u>

From The Captain to Big Papi, join us in paying tribute to some of our favorite baseball nicknames with this all new autograph set!

Orange Parallel - #'d to 25 Red Parallel - #'d to 10 Black Parallel - #'d 1-of-1

Tribute to Nicknames Autograph

**Stamp of Approval** 