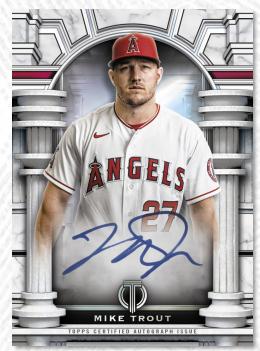

Look for new hit inserts like *Topps Tribute Olympus* and continue the chase for the player *Tribute Career Achievement* set with a set focusing on international superstar *Shohei Ohtani*!

Find a mixture of 3 Autograph & 3 Relic cards per box!

### Topps Tribute Olympus Autographs - Varied #ing NEW!

Idolized for their successes on the Baseball diamond, collect this autograph set of the greatest active stars and Hall of Famers as they take their place in the Mt. Olympus of Baseball fame.