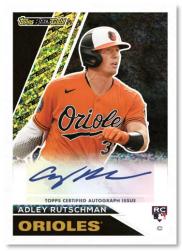

# **AUTOGRAPH RELIC CARDS**

Topps Reverence Autograph Patch Cards – Hobby/Hobby Jumbo Exclusive

On-card autographs and patch uniform pieces. Base is numbered to 10

- Red Parallel: #'d to 5
- Platinum Parallel: #'d 1 of 1

**Topps Reverence Autograph Patch Card** 