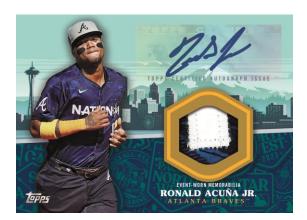

**NEW! Commemorative World Series Trophy Medallion Cards** – Pairing MLB champion players with commemorative medallions of the World Series Trophy. Limited to 250 each.

- Gold Parallel #'d to 75
- Red Parallel #'d to 10
- Platinum Parallel #'d 1/1
- Autograph Parallel (select subjects) #'d to 10 or less