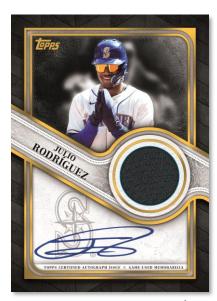

# **AUTOGRAPH RELIC CARDS**

Topps Reverence Autograph Patch Cards – Hobby/Hobby Jumbo Exclusive

On-card autographs and patch uniform pieces. Base is numbered to 10

- Red Parallel: #'d to 5
- Platinum Parallel: #'d 1 of 1

**Topps Reverence Autograph Patch Card** 