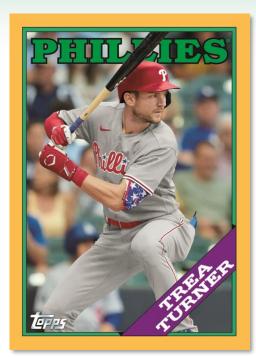

# **NEW! 1988 Topps Baseball**

- Blue Parallel limited to 600
- Black Parallel #'d to 299
- Gold Parallel #'d to 75
- Red Parallel #'d to 10
- Platinum Parallel #'d 1/1
- NEW! Wood Variation #'d 1/1

**All Aces** – Concluding the set of die cut foil board cards celebrating the game's best pitchers