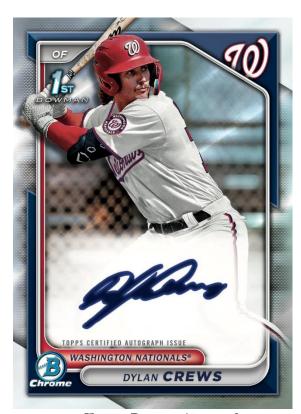

# **AUTOGRAPHS**

Chrome Prospect Autograph

#### **Chrome Prospect Autograph**

Refractor Parallel - #'d to 499
Speckle Refractor Parallel - #'d to 299
Purple Refractor Parallel - #'d to 250
Blue Refractor Parallel - #'d to 150
Blue Lunar Refractor Parallel - #'d to 150
Mini-Diamond Refractor - #'d to 100
Yellow Refractor Parallel - #'d to 75
Green Grass Refractor Parallel - #'d to 99
Gold Refractor Parallel - #'d to 50
Gold Shimmer Refractor Parallel - #'d to 5
Red Refractor Parallel - #'d to 5
Red Lava Refractor Parallel - #'d to 5
SuperFractor Parallel - #'d 1-of-1
Printing Plates - #'d 1-of-1