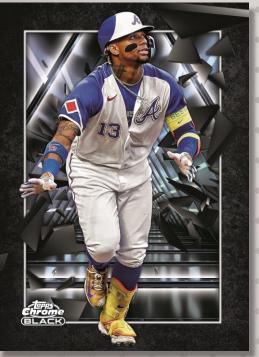

## **AUTOGRAPHS & INSERTS**

**Depth of Darkness** 

Super Futures Autograph – Gold Refractor <u>Chrome Black Autographs</u> Refractor - #'d to 150 Green Refractor - #'d to 99 Gold Refractor - #'d to 50 Gold Mini-Diamond Refractor - # Orange Refractor - #'d to 25 Red Refractor - #'d to 5 Superfractor - #'d 1-of-1