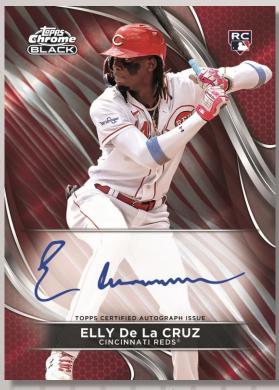

## **2024 TOPPS CHROME BLACK LABEL**

**2024 Topps Chrome Black** returns with sleek Chrome Black technology and striking on-card autographs!

Base Autograph – Red Refractor Parallel Look for new autograph and chase inserts like *Pitch Black Pairings Dual Autographs* and *Depth of Darkness*!

## **AUTOGRAPHS & INSERTS**

**Depth of Darkness** 

Super Futures Autograph – Gold Refractor <u>Chrome Black Autographs</u> Refractor - #'d to 150 Green Refractor - #'d to 99 Gold Refractor - #'d to 50 Gold Mini-Diamond Refractor - # Orange Refractor - #'d to 25 Red Refractor - #'d to 5 Superfractor - #'d 1-of-1