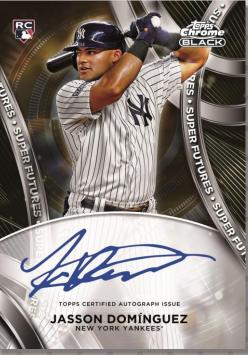

<u>Super Futures Autographs – #'d to 99</u> Gold Refractor - #'d to 50 Red Refractor - #'d to 5 Superfractor - #'d 1-of-1

<u>Depth of Darkness – 1 in every 5 cases (1:60 packs)</u> NEW! Layered Chrome tech collides with Chrome Black! Find this all-new chase insert powered by superstars and highly touted rookies! 1 in 5 cases! Red Refractor - #'d to 5 Superfractor - #'d 1-of-1