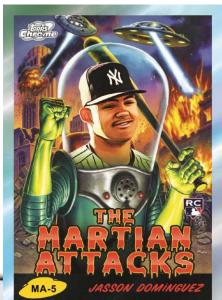

#### The Martian Attacks SSP

- Black Eclipse Refractor: #'d to 10.
- Red Flare Refractor: #'d to 5.
- Superfractor Parallel: #'d 1/1.