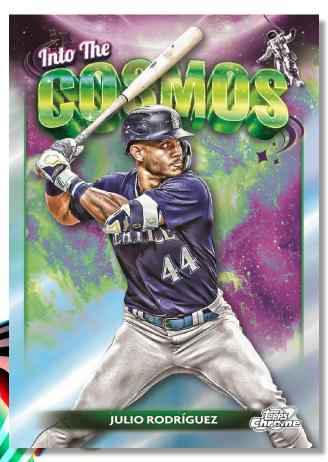

### **INSERT CARDS**

**Into the Cosmos** 

#### Into The Cosmos

- Green Space Dust Refractor: #'d to 75.
- Gold Interstellar Refractor: #'d to 50.
- Orange Galactic Refractor: #'d to 25.
- Black Eclipse Refractor: #'d to 10.
- Red Flare Refractor: #'d to 5.
- Superfractor Parallel: #'d 1/1.