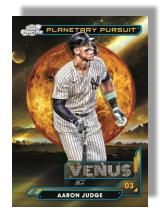

Making its orbit for 2024 is the **Planetary Pursuit** insert chase. Collect the top players in the game with increasingly difficult planets based on distance from the Sun.

**Solar Flares** 

## **PLANETARY PURSUIT**