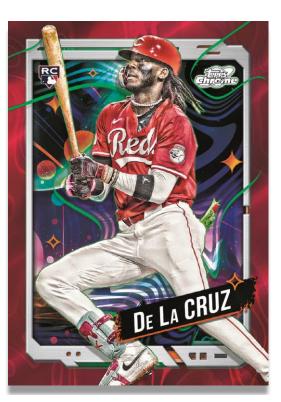

**Topps Cosmic Chrome Baseball** makes its explosive return with a galactic spin on chrome technology.

**Base - Red Flare Refractor** 

1 Nucleus Refractor Card Per Box!

Collect your favorite superstars with the 200-card **Base Set.** Look for out of this world insert sets such as **Launched Into Orbit, Extraterrestrial Talent, and Into The Cosmos.** Also search for **Supernova and Stellanova** short print inserts featuring the top players in the game.