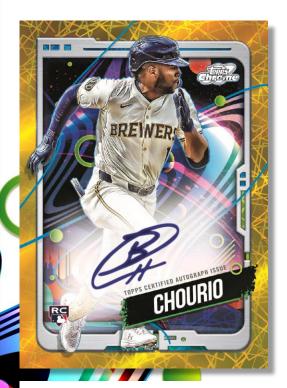

## **AUTOGRAPHS**

Look for autographs from the top players in the game falling 4 per case!

Cosmic Chrome Autograph – Gold Interstellar Refractor

**Star Command Autograph** 

#### **Cosmic Chrome Autographs**

- Green Space Dust Refractor: #'d to 75.
- Gold Interstellar Refractor: #'d to 50
- Orange Galactic Refractor: #'d to 25.
- Black Eclipse Refractor: #'d to 10.
- Red Flare Refractor: #'d to 5.
- Superfractor Parallel: #'d 1/1.