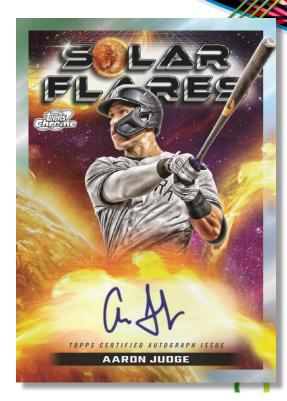

Making its orbit for 2024 is the **Planetary Pursuit** insert chase. Collect the top players in the game with increasingly difficult planets based on distance from the Sun.

**Solar Flares** 

#### Solar Flares Autographs

- Black Eclipse Refractor: #'d to 10.
- Red Flare Refractor: #'d to 5.
- Superfractor Parallel: #'d 1/1.