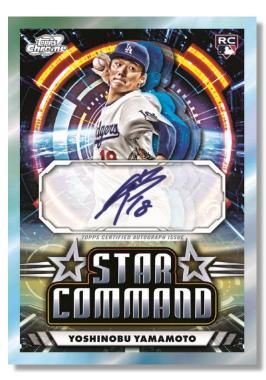

## **AUTOGRAPHS**

Look for autographs from the top players in the game falling 4 per case!

Cosmic Chrome Autograph – Gold Interstellar Refractor

**Star Command Autograph** 

#### **Star Command Autographs**

- Gold Interstellar Refractor: #'d to 50.
- Orange Galactic Refractor: #'d to 25.
- Black Eclipse Refractor: #'d to 10.
- Red Flare Refractor: #'d to 5.
- Superfractor Parallel: #'d 1/1.