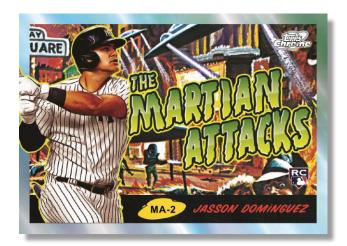

#### The Martian Attacks SSP

- Black Eclipse Refractor: #'d to 10.
- Red Flare Refractor: #'d to 5.
- Superfractor Parallel: #'d 1/1.