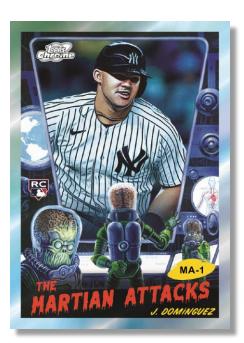

#### The Martian Attacks SSP

- Black Eclipse Refractor: #'d to 10.
- Red Flare Refractor: #'d to 5.
- Superfractor Parallel: #'d 1/1.