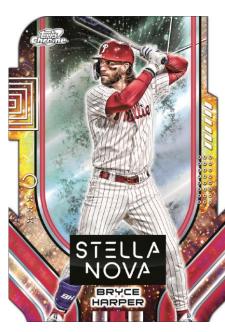

## **INSERT CARDS**

Supernova

Stella Nova

#### Stella Nova - Case Hit

- · Orange Galactic Refractor: #'d to 25.
- Black Eclipse Refractor: #'d to 10.
- Red Flare Refractor: #'d to 5.
- Superfractor Parallel: #'d 1/1.