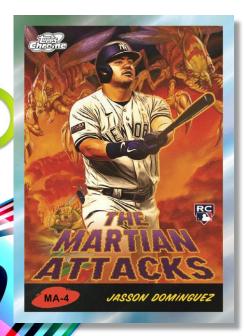

#### The Martian Attacks SSP

- Black Eclipse Refractor: #'d to 10.
- Red Flare Refractor: #'d to 5.
- Superfractor Parallel: #'d 1/1.