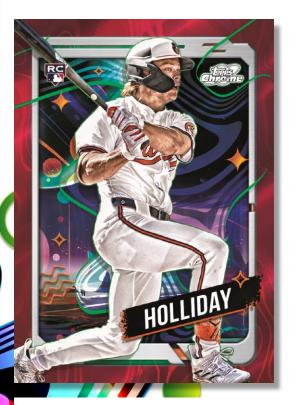

**Topps Cosmic Chrome Baseball** makes its explosive return with a galactic spin on chrome technology.

**Base - Red Flare Refractor** 

1 Nucleus Refractor Card Per Box!

Collect your favorite superstars with the 200-card **Base Set.** Look for out of this world insert sets such as **Launched Into Orbit, Extraterrestrial Talent, and Into The Cosmos.** Also search for **Supernova and Stellanova** short print inserts featuring the top players in the game.

## **BASE CARDS**

Base - Black Eclipse Refractor

Base - Red Flare Refractor