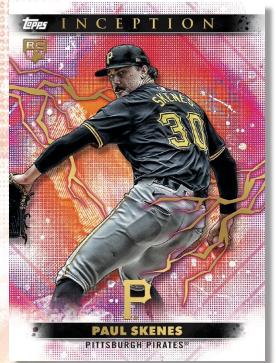

Look for a variety of new content including a base short printed set, new base parallels, new relics and relic parallels and new autograph inserts!

Base - Gold Electricity

Boxes contain **7 cards**, including **1 autograph** or **autograph relic card**, **2 base card parallels** and **4 Base or Base SP.** 

#### **BASE & BASE SHORT PRINTS**

Inception features 4 base or base short prints and 2 base parallels per box. The 100-card base set features 3 different colorful designs with a mixture of vets and rookies. Look for an additional 25-cards in the NEW Base Short Prints set as cards #101-125.

#### **Base Cards**

- Green unnumbered
- Yellow sequentially numbered NEW!
- Purple sequentially numbered
- Magenta sequentially numbered
- Red sequentially numbered
- Gold Electricity sequentially numbered NEW!
- Blue sequentially numbered
- Orange sequentially numbered NEW!
- · Inception sequentially numbered
- Printing Plates sequentially numbered