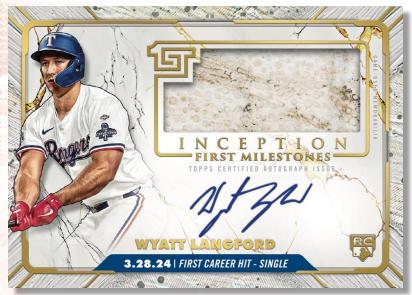

Inception MLB® First Milestone Autographed Relics

- Inception Autographed Patches rookies and rising stars paired with oversized patches. Look for a new MLB logo patch parallel.
- Inception Autographed Jumbo Patch Cards select rookies and rising stars with a jumbo patch.
- Inception Autographed Jumbo Hat Patches look for new relics from the hat including the button, laundry tag and the 59fifty inside lining.
- Inception MLB® First Milestone Autographed Relics Pairs game used bases from select players first hits, first home runs, first game or first strike outs.
  - Look for a new custom Jasson Dominguez version featuring all 4 bases from his debut and a new custom Elly De La Cruz featuring a base from his first career hit!