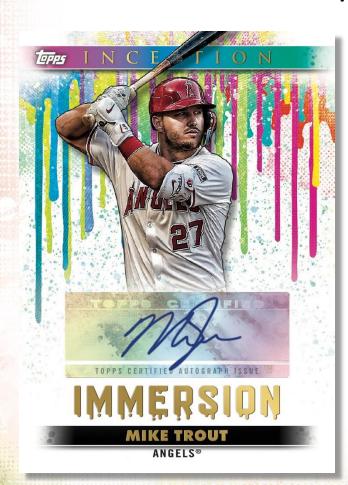

#### **AUTOGRAPHS CONT.**

Inception Immersion

- Gameday Gear Autographed Relic Book, Inception Autographed Team Logo and Laundry Tag Book short print booklets featuring patches and other unique relics. Look for 1/1 parallels!
- Inception Autograph Relics Find multiple parallels that feature socks, batting glove and the NEW fielding glove relics.
- Base Rookie and Emerging Stars Autographs features on-card autographs of promising young talent. Look for 8 parallels including a new purple.
- Inception Silver Signings Silver, Gold and Gold Inscriptions.
- Inception Transformation two images of the same player, one from their rookie season and the other is current. – NEW!
- Inception Charged Particles unique colorful design to mimic the inside of a particle accelerator. Look for a mixture of rookies and veterans. – NEW!
- Inception Immersion Features a dripping paint design for a striking look. NEW!
- Dual and Triple Autographs Find star rookie and vet combination.