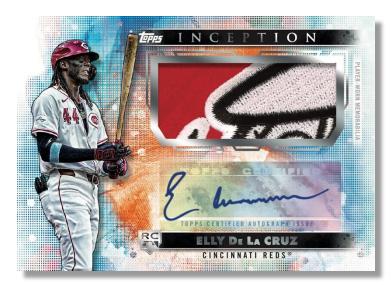

## BASEBALL

The young stars of the MLB shine bright in **2024 Topps Inception Baseball**.

Collectors can find autographs and limited base cards of some of the newest players in every pack.

**Inception Autographed Patch** 

#### **AUTOGRAPHS**

Each box features **1 autograph** or **autograph relic** card. Look for over 15 unique designs from booklets, multi-relic cards, on-card autographs, silver and gold ink signatures and multi-signer cards! Inception features some of the most unique relics pieces in the portfolio including hats, socks, batting gloves and fielding gloves.

Inception MLB® First Milestone Autographed Relics

- Inception Autographed Patches rookies and rising stars paired with oversized patches. Look for a new MLB logo patch parallel.
- Inception Autographed Jumbo Patch Cards select rookies and rising stars with a jumbo patch.
- Inception Autographed Jumbo Hat Patches look for new relics from the hat including the button, laundry tag and the 59fifty inside lining.
- Inception MLB® First Milestone Autographed Relics Pairs game used bases from select players first hits, first home runs, first game or first strike outs.
  - Look for a new custom Jasson Dominguez version featuring all 4 bases from his debut and a new custom Elly De La Cruz featuring a base from his first career hit!