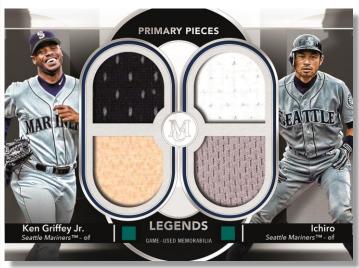

**Dual-Player Primary Pieces Quad Relics** 

**NEW!** Dual-Player Primary Pieces Quad Relics and Quad Relics Legends Two players and two relics per player. Find teammates, franchise greats and other combos in these new relic sets. Numbered to 99 or less, including 6 parallels!