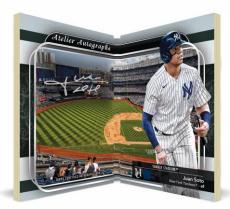

Atelier Autograph Book Card

#### **Atelier Autographed Book Cards**

A sight to see! These booklets feature a full color image of a select player with the background of their home stadium.