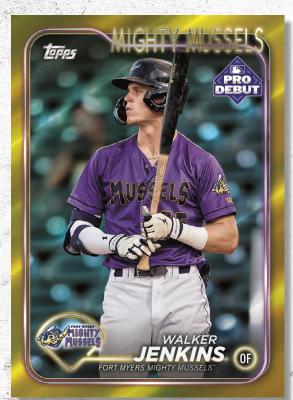

# PRO DEBUT DEBUT

The highly anticipated Minor League release of the year has arrived! Get ready for 2024 Topps Pro Debut, featuring an exciting new lineup of inserts and an expanded selection of Chrome cards.

Collect all **200** *Base Set* cards including Chrome versions.

**Pro Debut Dual Autographs** 

Find 3 Autograph Cards in every Jumbo Box!

## **BASE CARDS**

200 cards featuring all the top prospects from throughout the league!

Base - Gold Foil Parallel