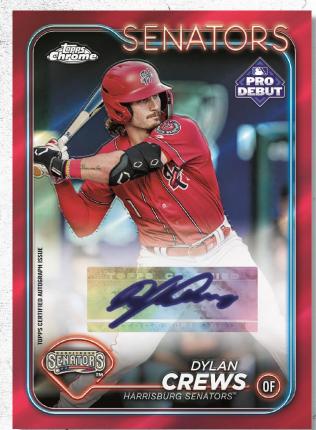

## **AUTOGRAPHS**

Base Set Chrome Autograph Variation – Red Parallel

#### **Base Set Autograph Variations**

- Purple Foil Parallel sequentially #'d to 299 NEW!
- Sparkle Foil Parallel sequentially #'d to 199
- Blue Parallel sequentially #'d to 150
- Green Parallel sequentially #'d to 99
- Gold Parallel sequentially #'d to 50
- Orange Parallel sequentially #'d to 25
- Red Parallel sequentially #'d to 10
- FoilFractor Parallel #'d 1-of-1

#### **Base Set Chrome Autograph Variations**

- Refractor Parallel #'d to 99
- Orange Lava Refractor Parallel #'d to 25 HTA ONLY
- Red Refractor Parallel #'d to 5
- SuperFractor Parallel #'d 1-of-1