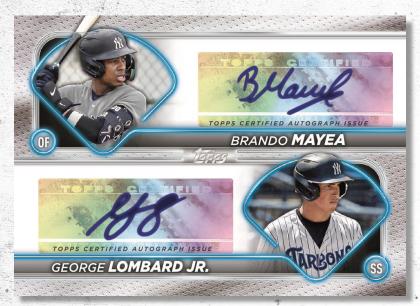

## Pro Debut Dual Autographs - #'d to 25 NEW!

- Red Foil Parallel sequentially #'d to 10
- FoilFractor Parallel #'d 1-of-1