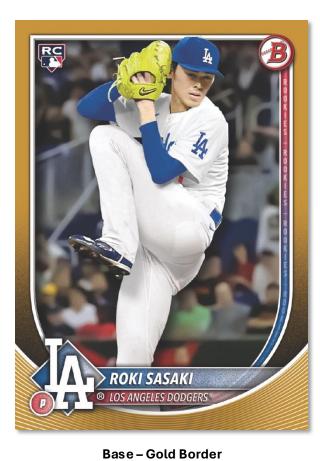

### **BASE CARDS**

100-card Base Set of current stars and rookies and 150 Prospect cards.

### **Base Set Paper & Paper Prospect Parallels**

- Sky Blue Border #'d to 499
- Neon Green Border #'d to 399
- Fuchsia Border #'d to 299
- Purple Border #'d to 250
- Purple Pattern #'d to 199
- Pink Border #'d to 175
- Blue Border #'d to 150
- Blue Pattern #'d to 125
- Yellow Border #'d to 75
- Yellow Pattern #'d to 75 NEW!
- Gold Border #'d to 50
- Red Border #'d to 5
- Platinum Border #'d 1-of-1
- Printing Plates #'d 1-of-1