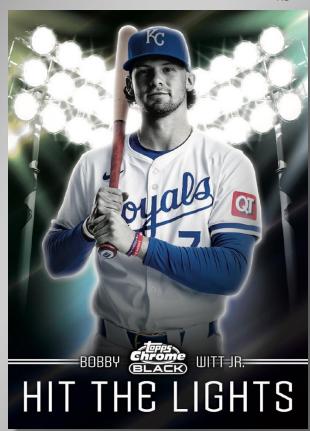

## **INSERT CARDS**

Hit the Lights

#### Hit the Lights **NEW**

Home Whites flourish during night games! This insert will showcase floodlights hitting top stars and making them pop!

• Superfractor - #'d 1-of-1