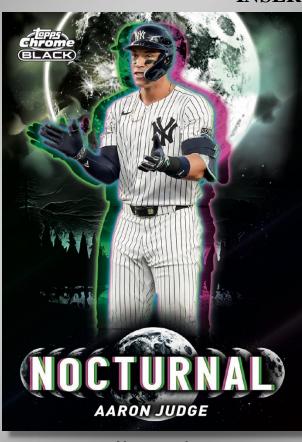

#### Nocturnal

#### Nocturnal **NEW**

Nocturnal thrives in the darkness. In true Chrome Black fashion this will feature top MLB stars as if through Night Vision.

• Superfractor - #'d 1-of-1