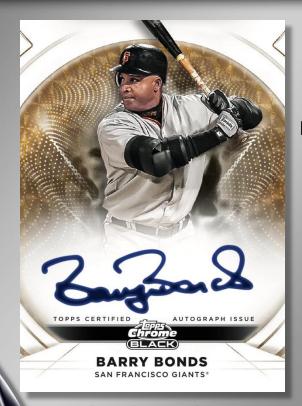

## **AUTOGRAPH CARDS**

**Base Autographs Red Refractor** 

#### **Chrome Black Autographs**

- **Refractor** #'d to 199
- Blue Refractor #'d to 150 NEW
- Green Refractor #'d to 99
- Gold Refractor #'d to 50
- Gold Mini-Diamond Refractor #'d to 50
- Orange Refractor #'d to 25
- Rose Gold Wave Refractor #'d to 15 NEW
- White Refractor #'d to 10 NEW
- Red Refractor #'d to 5
- Superfractor #'d 1-of-1