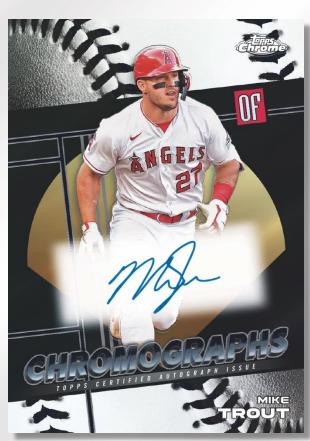

### **AUTOGRAPH CARDS (cont.)**

Chromographs - Black Refractor

#### Chromographs - Varied #ing NEW!

- Orange Refractor Parallel #'d to 25
- Black Refractor Parallel #'d to 10
- Red Refractor Parallel #'d to 5
- SuperFractor Parallel #'d 1-of-1