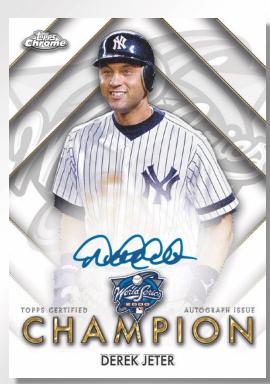

## **AUTOGRAPH CARDS (cont.)**

**World Series Champion Autograph** 

### World Series Champions Autograph – NEW!

Collect autographs from your favorite postseason heroes who helped bring their teams bring home the hardware

• SuperFractor Parallel - #'d 1-of-1