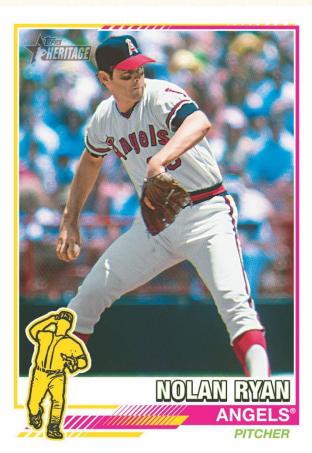

### **BASE CARDS**

**Base - Dark Blue Bordered Parallel** 

Features a 500-card set including Record Breakers, Father and Son, League Leaders, All Time All-Stars, Postseason and SP's.

High-Numbered Short Prints (#401 - 500)

# **BASE CARDS**