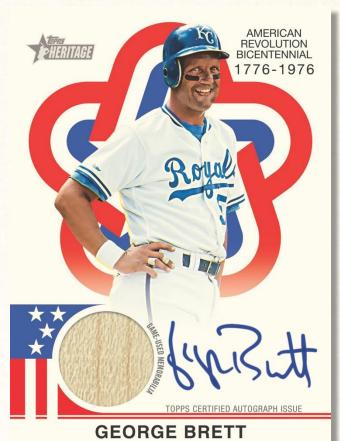

### **AUTOGRAPH CARDS**

**Bicentennial Autographed Relic** 

 Bicentennial Autographed Relics – will feature the original Bicentennial Logo and

versions, each hand numbered.

Flashbacks Autographed Relics –

feature the original Bicentennial Logo and players from the 1976 season. *NEW* 