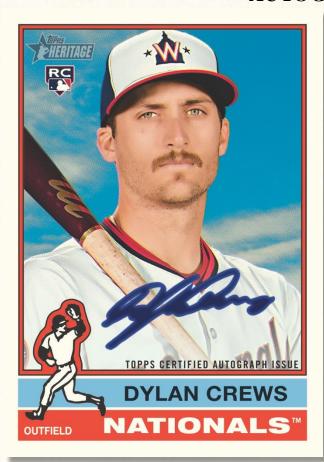

### **AUTOGRAPH CARDS**

**Real One Autograph** 

- Real One Autographs Features replicas of original 1976 players or autographed versions of a new base card. Look for a mix of retired and current players.
  - Real One Special Edition Autographs –
    Hand numbered to 76 and signed in red ink.
- Real One Dual and Triple Autographs hand numbered and limited autographs of 2 and 3 player combinations.
- 1976 Redefined Real One Autographs autograph variation of the 1976 design. NEW
- Heritage 25<sup>th</sup> Anniversary Autographs autographed version of the insert. NEW
- Base Card Chrome Autograph Variations on card versions of the Chrome Base. NEW