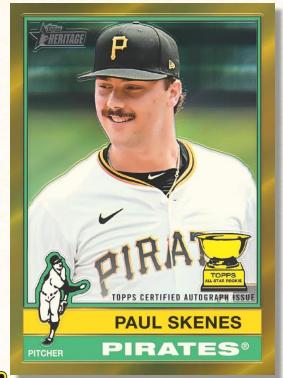

### **BASE CARDS**

**Base - Dark Blue Bordered Parallel** 

Features a 500-card set including Record Breakers, Father and Son, League Leaders, All Time All-Stars, Postseason and SP's.

High-Numbered Short Prints (#401 - 500)

#### **Base Card Parallels**

- Dark Blue Bordered Hobby Exclusive NEW
- Black Bordered Hobby Exclusive
- Flip Stock Hobby Exclusive
- Bicentennial #'d to 200 NEW
- Color of the Year #'d to 76 NEW

### **AUTOGRAPH CARDS**

**Real One Autograph** 

- Real One Autographs Features replicas of original 1976 players or autographed versions of a new base card. Look for a mix of retired and current players.
  - Real One Special Edition Autographs –
    Hand numbered to 76 and signed in red ink.
- Real One Dual and Triple Autographs hand numbered and limited autographs of 2 and 3 player combinations.
- 1976 Redefined Real One Autographs autograph variation of the 1976 design. NEW
- Heritage 25<sup>th</sup> Anniversary Autographs autographed version of the insert. NEW
- Base Card Chrome Autograph Variations on card versions of the Chrome Base. NEW