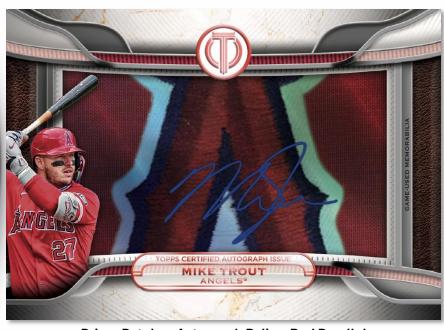

ates #'d 1-of-1

#### **PILLARS OF THE GAME**

- Green Parallel #'d to 99
- Gold Parallel #'d to 75
- Purple Parallel #'d to 50
- Orange Parallel #'d to 25
- Red Parallel #'d to 10
- Black Parallel #'d 1-of-1





**Dual Relic - Gold Parallel** 

#### **RELICS**

STAMP OF APPROVAL

**DUAL RELIC** 

TRIBUTE TRIPLE RELIC

#### TRIBUTARIES - NEW!

A new game used Relic set featuring a piece from players City Connect Jerseys and paying tribute to home cities.

#### **Above Relic Card Parallels**

- **Blue Parallel** #'d to 150
- Green Parallel #'d to 99
- Gold Parallel #'d to 75
- Purple Parallel #'d to 50
- Orange Parallel #'d to 25
- Red Parallel #'d to 10
- Black Parallel #'d 1-of-1

#### MILESTONE RELIC - #'d to 10

Jumbo Black Autograph Parallel - #'d 1-of-1



#### **AUTOGRAPH RELICS**



Prime Patches Autograph Relic – Red Parallel

#### TRIBUTE TO THREADS

- Orange Parallel #'d to 25
- Red Parallel #'d to 10
- Black Parallel #'d 1-of-1

#### **AUTOGRAPH PATCHES**

- Red Parallel #'d to 10
- Black Parallel #'d 1-of-1

#### **PRIME PATCH AUTOGRAPHS**

- Red Parallel #'d to 5
- Black Parallel #'d 1-of-1