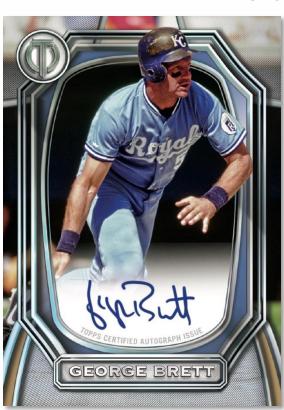

Look for new autograph inserts like *True to the Game Dual Autographs* and *Tribute to Cleats Autographs* and continue the chase for the player *Tribute Career Achievement Award* set with a focus on superstar *George Brett*!

### TRIBUTE CAREER ACHIEVEMENT AWARD CONTINUITY AUTOGRAPHS - #'d 1-of-1!

Celebrate the storied career of one of the game's alltime greats, George Brett!

#### TRIBUTE AUTOGRAPHS

- Blue Parallel #'d to 150
- Green Parallel #'d to 99
- Gold Parallel #'d to 75
- Purple Parallel #'d to 50
- Orange Parallel #'d to 25
- Red Parallel #'d to 10
- Black Parallel #'d 1-of-1
- Printing Plates #'d 1-of-1