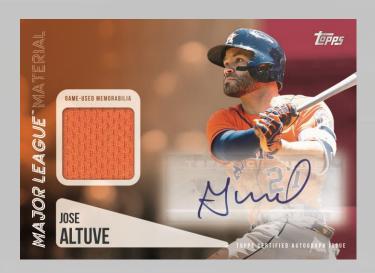

#### <u>Major League™ Material</u> Autograph Cards

Highlighting impact players from each MLB® team.

Sequentially #'d to 50 or less.

- Red Parallel #'d to 25 or less.
- Platinum Parallel #'d 1/1.