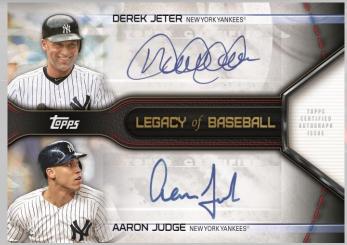

#### **Legacy of Baseball Autographs**

Highlighting players from across all eras of pro ball.

- 150th Anniversary Parallel #'d to 150.
- Gold Parallel #'d to 50 or less.
- Red Parallel #'d to 25 or less.
- Platinum Parallel #'d 1/1.

#### **Legacy of Baseball Dual Autographs**

Highlighting players from across all eras of pro ball who share a common bond. Limited to 5 or less.

Cut Signatures #'d 1/1.