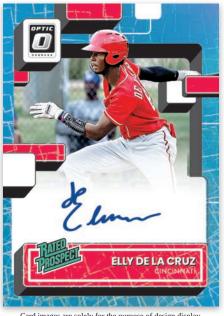

## **RATED PROSPECTS SIGNATURES CAROLINA BLUE VELOCITY**

Card images are solely for the purpose of design display.

## **RETRO 1981 SIGNATURES HOLO**

Rated Prospects Signatures showcases autographs from 10 of the brightest young players in the game today!

From Wander to Luis Gil to Brandon Marsh, Rated Rookies Signatures features on-card autos from a strong 2022 rookie class!