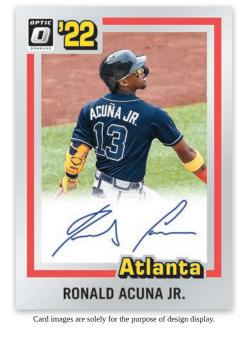

## **RETRO 1981 SIGNATURES HOLO**

Rated Prospects Signatures showcases autographs from 10 of the brightest young players in the game today!

From Wander to Luis Gil to Brandon Marsh, Rated Rookies Signatures features on-card autos from a strong 2022 rookie class!

Retro 1981 Signatures features a 28-card checklist filled with numerous current and retired vets mixed with stud rookies from this year's class

Card images are solely for the purpose of design display.