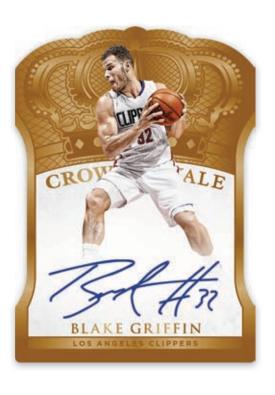

#### **UNPARALLELED**

Preferred offers a challenging base set of 300 Autograph cards.

Are you up for the challenge?

**CROWN ROYALE** 

### **SELLING POINTS**

- Preferred features a new configuration that guarantees one Autograph and one Memorabilia Booklet per pack!
- Silhouettes return, showcasing on-card Autographs and jumbo Memorabilia swatches!
- Look for specialty Memorabilia booklets, including 2015 NBA Finals
  and Stat Line--each features game-specific jerseys, including patch swatches.
  One-of-one versions of 2015 NBA Finals display the NBA Finals logo
  from jersey fronts and Stat Line displays jersey tags.
- Collect the unique 300-card Autograph base set composed of Silhouettes, Rookie Silhouettes, Autographs, Crown Royale, and Unparalleled.
- Every Autograph in Preferred is #'d/99 or less and is on-card!