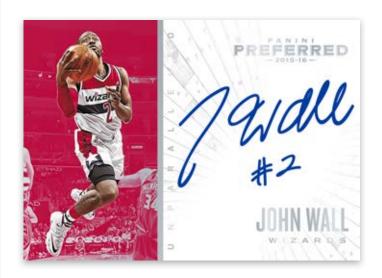

#### **UNPARALLELED**

Preferred offers a challenging base set of 300 Autograph cards.

Are you up for the challenge?

**CROWN ROYALE** 

### **SELLING POINTS**

- Preferred features a new configuration that guarantees one Autograph and one Memorabilia Booklet per pack!
- Silhouettes return, showcasing on-card Autographs and jumbo Memorabilia swatches!
- Look for specialty Memorabilia booklets, including 2015 NBA Finals
  and Stat Line--each features game-specific jerseys, including patch swatches.
  One-of-one versions of 2015 NBA Finals display the NBA Finals logo
  from jersey fronts and Stat Line displays jersey tags.
- Collect the unique 300-card Autograph base set composed of Silhouettes, Rookie Silhouettes, Autographs, Crown Royale, and Unparalleled.
- Every Autograph in Preferred is #'d/99 or less and is on-card!