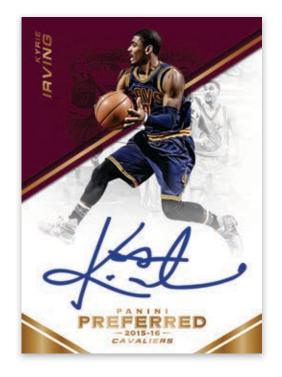

### **SELLING POINTS**

- Preferred features a new configuration that guarantees one Autograph and one Memorabilia Booklet per pack!
- Silhouettes return, showcasing on-card Autographs and jumbo Memorabilia swatches!
- Look for specialty Memorabilia booklets, including 2015 NBA Finals
  and Stat Line--each features game-specific jerseys, including patch swatches.
  One-of-one versions of 2015 NBA Finals display the NBA Finals logo
  from jersey fronts and Stat Line displays jersey tags.
- Collect the unique 300-card Autograph base set composed of Silhouettes, Rookie Silhouettes, Autographs, Crown Royale, and Unparalleled.
- Every Autograph in Preferred is #'d/99 or less and is on-card!