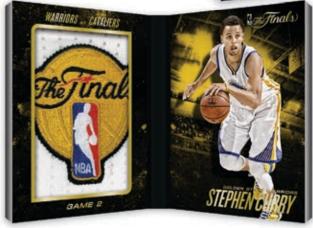

2015 NBA FINALS VS 1-ON-1 STAT LINE MEMORABILIA

Falling at one per pack, Preferred offers the opportunity to chase and collect some of the hobby's most extraordinary memorabilia pieces, including one-of-one NBA Finals Logo swatches from the 2015 NBA Finals, and one of one Tags in Stat Line Memorabilia that highlights top-player performances from the 2015-16 season.

### **SELLING POINTS**

- Preferred features a new configuration that guarantees one Autograph and one Memorabilia Booklet per pack!
- Silhouettes return, showcasing on-card Autographs and jumbo Memorabilia swatches!
- Look for specialty Memorabilia booklets, including 2015 NBA Finals
  and Stat Line--each features game-specific jerseys, including patch swatches.
  One-of-one versions of 2015 NBA Finals display the NBA Finals logo
  from jersey fronts and Stat Line displays jersey tags.
- Collect the unique 300-card Autograph base set composed of Silhouettes, Rookie Silhouettes, Autographs, Crown Royale, and Unparalleled.
- Every Autograph in Preferred is #'d/99 or less and is on-card!