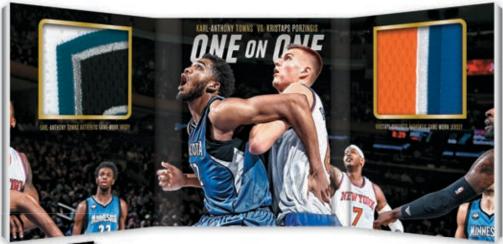

2015 NBA FINALS VS 1-ON-1 STAT LINE MEMORABILIA

Falling at one per pack, Preferred offers the opportunity to chase and collect some of the hobby's most extraordinary memorabilia pieces, including one-of-one NBA Finals Logo swatches from the 2015 NBA Finals, and one of one Tags in Stat Line Memorabilia that highlights top-player performances from the 2015-16 season.

### **SELLING POINTS**

- Preferred features a new configuration that guarantees one Autograph and one Memorabilia Booklet per pack!
- Silhouettes return, showcasing on-card Autographs and jumbo Memorabilia swatches!
- Look for specialty Memorabilia booklets, including 2015 NBA Finals
  and Stat Line--each features game-specific jerseys, including patch swatches.
  One-of-one versions of 2015 NBA Finals display the NBA Finals logo
  from jersey fronts and Stat Line displays jersey tags.
- Collect the unique 300-card Autograph base set composed of Silhouettes, Rookie Silhouettes, Autographs, Crown Royale, and Unparalleled.
- Every Autograph in Preferred is #'d/99 or less and is on-card!