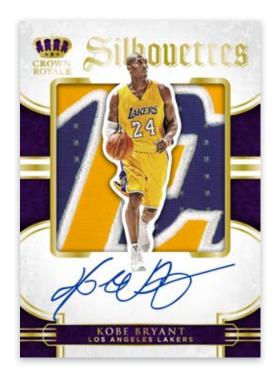

### **SILHOUETTES**

Collect two of the most sought-after Autograph/Memorabilia combination insert sets in Silhouettes and Rookie Silhouettes, where base versions are limited to 99 copies or less, and Prime versions are limited to 25 copies or less. Every card features an on-card autograph and a jumbo memorabilia swatch!