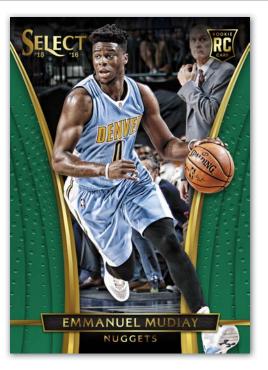

### **BASE SET CONCOURSE BLACK PRIZMS**

### BASE SET PREMIER LEVEL TIE-DYE PRIZMS

### **BASE SET COURTSIDE GREEN PRIZMS**

Find stunning Prizm parallels across all three base sets!

On average, each box of Select delivers 12 Prizms, three of which are sequentially numbered to 249 or less!