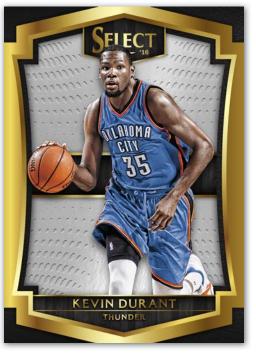

#### $2 \ 0 \ 1 \ 5 \ - \ 1 \ 6 \quad N \ B \ A \quad T \ R \ A \ D \ I \ N \ G \quad C \ A \ R \ D \ S$

**BASE SET - CONCOURSE** 

**BASE SET - COURTSIDE** 

**BASE SET - PREMIER LEVEL** 

Select features three 100-card base sets that are unique in design and scarcity. Look for the Courtside Base Set that falls two per box on average.