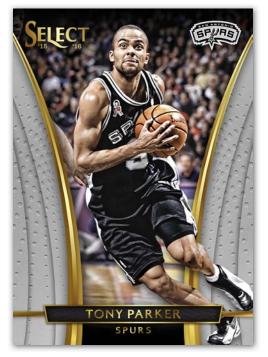

#### $2 \ 0 \ 1 \ 5 \ - \ 1 \ 6 \quad N \ B \ A \quad T \ R \ A \ D \ I \ N \ G \quad C \ A \ R \ D \ S$

**BASE SET - CONCOURSE** 

**BASE SET - COURTSIDE** 

**BASE SET - PREMIER LEVEL** 

Select features three 100-card base sets that are unique in design and scarcity. Look for the Courtside Base Set that falls two per box on average.