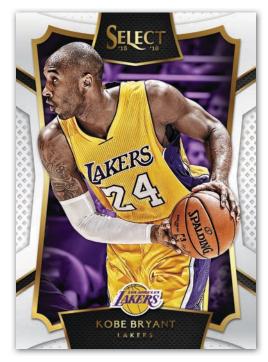

#### $2 \ 0 \ 1 \ 5 \ - \ 1 \ 6 \quad N \ B \ A \quad T \ R \ A \ D \ I \ N \ G \quad C \ A \ R \ D \ S$

**BASE SET - CONCOURSE** 

**BASE SET - COURTSIDE** 

**BASE SET - PREMIER LEVEL** 

Select features three 100-card base sets that are unique in design and scarcity. Look for the Courtside Base Set that falls two per box on average.