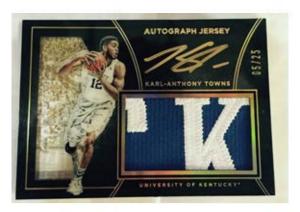

### AUTOGRAPH JERSEY

Find Autograph Jersey with an oversized memorabilia swatch that is highlighted by gold signatures from yesterday and todays superstars

PANINI

© 2016 Panini America, Inc. Printed in the USA. | All information is accurate at the time of posting – Content is subject to change. Card images are solely for the purpose of design display. Actual images used on cards to be determined.

### QUAD MATERIALS

Quad Materials features jersey relics of four players synonymous with the their alma mater, including Kentucky's foursome of Devin Booker, Karl-Anthony Townes, Trey Lyles and Willie Cauley-Stein. Parallel versions #'d/99 or less including Team Logos!