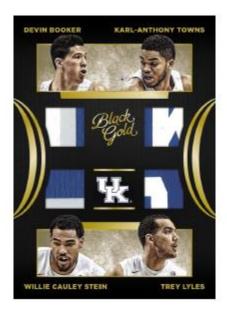

### QUAD MATERIALS

Quad Materials features jersey relics of four players synonymous with the their alma mater, including Kentucky's foursome of Devin Booker, Karl-Anthony Townes, Trey Lyles and Willie Cauley-Stein. Parallel versions #'d/99 or less including Team Logos!