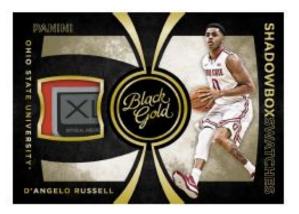

### SHADOWBOX SWATCHES

This 20-player insert features the best of the best from this year's NFL, NBA and MLB rookie classes shadowbox style with a memorabilia swatch. White Gold Prime and Super Prime versions are #'d/10 or less!