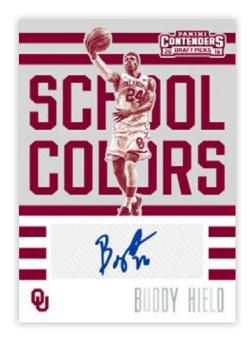

# SCHOOL COLORS SIGNATURES

Only the TOP rookies from this year's crop make the cut in School Colors Signatures, including Naismith Player Of the Year Buddy Hield!