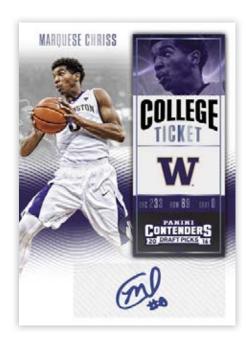

## **COLLEGE TICKET**

87-card College Ticket subset. Look for all of the top draft picks from the 2016 NBA Draft. College Draft Ticket sequentially #'d/99, College Playoff Ticket sequentially #'d/15, College Championship Ticket sequentially #'d/1, College Cracked Ice Ticket sequentially #'d/23. Find printing plate versions Cyan, Magenta, Yellow and Black sequentially #'d/1!

# LOOK FOR THE FOLLOWING HOBBY ONLY EXCLUSIVES:

College Draft Ticket sequentially #'d/99, College Playoff Ticket sequentially #/15, College Championship Ticket sequentially #'d/1, College Cracked Ice Ticket sequentially #'d/23, College Ticket and Season Ticket printing plates sequentially #'d/1!