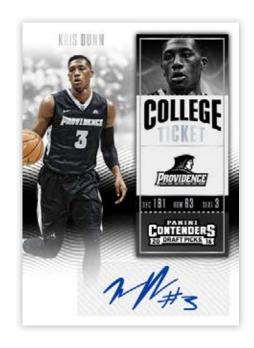

## **COLLEGE TICKET**

87-card College Ticket subset. Look for all of the top draft picks from the 2016 NBA Draft. College Draft Ticket sequentially #'d/99, College Playoff Ticket sequentially #'d/15, College Championship Ticket sequentially #'d/1, College Cracked Ice Ticket sequentially #'d/23. Find printing plate versions Cyan, Magenta, Yellow and Black sequentially #'d/1!

# LOOK FOR THE FOLLOWING HOBBY ONLY EXCLUSIVES:

College Draft Ticket sequentially #'d/99, College Playoff Ticket sequentially #/15, College Championship Ticket sequentially #'d/1, College Cracked Ice Ticket sequentially #'d/23, College Ticket and Season Ticket printing plates sequentially #'d/1!