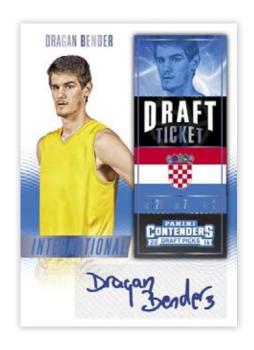

# **INTERNATIONAL TICKETS**

International Tickets returns in 2016 with all of the top foreign-born players from this years draft.

Find autograph parallel versions seq #'d from 99 to 1.

Look for Cracked Ice version sequentially #'d/23 and printing plate versions numbered to 1!