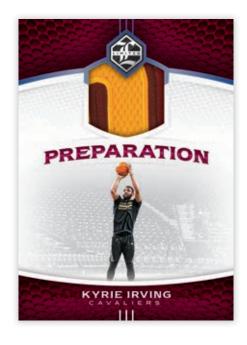

### **PREPARATION PRIME**

From tossing chalk to draining buckets from the tunnel, pull photogenic memorabilia of players preparing for game day!