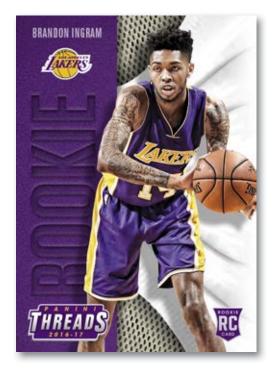

#### **CENTURY STARS**

Looking to chase rookies and inserts? Threads features a 50-card base rookie set and a 30-card Leather Rookies insert set along with 10 other eye-catching insert sets!