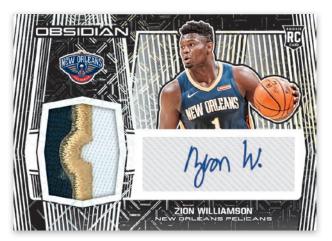

#### ROOKIE JERSEY AUTOGRAPHS ELECTRIC ETCH YELLOW

#### ROOKIE JERSEY AUTOGRAPHS ELECTRIC ETCH WHITE MOJO

#### ROOKIE JERSEY AUTOGRAPHS ELECTRIC ETCH RED

Chase an assortment of parallels in Rookie Jersey Autographs! Find unique parallels that are numbered to as low as 1! Look for the top rookies Zion Williamson, Ja Morant, RJ Barrett, and more!