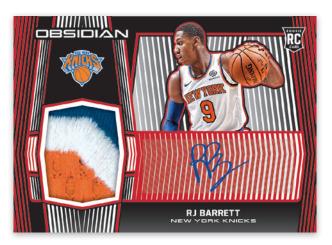

#### ROOKIE JERSEY AUTOGRAPHS ELECTRIC ETCH YELLOW

#### ROOKIE JERSEY AUTOGRAPHS ELECTRIC ETCH WHITE MOJO

#### ROOKIE JERSEY AUTOGRAPHS ELECTRIC ETCH RED

Chase an assortment of parallels in Rookie Jersey Autographs! Find unique parallels that are numbered to as low as 1! Look for the top rookies Zion Williamson, Ja Morant, RJ Barrett, and more!