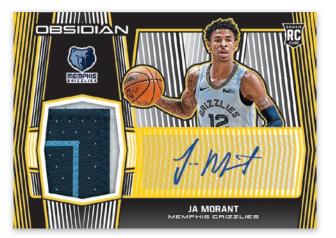

#### ROOKIE JERSEY AUTOGRAPHS ELECTRIC ETCH YELLOW

#### ROOKIE JERSEY AUTOGRAPHS ELECTRIC ETCH WHITE MOJO

#### ROOKIE JERSEY AUTOGRAPHS ELECTRIC ETCH RED

Chase an assortment of parallels in Rookie Jersey Autographs! Find unique parallels that are numbered to as low as 1! Look for the top rookies Zion Williamson, Ja Morant, RJ Barrett, and more!