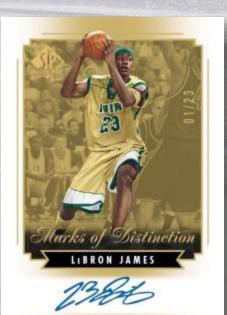

#### > Product Highlights:

- ✓ Limited Rookies Auto Patch (#'d to 50 or less)
- ✓ LeBron James 03-04 SPA Tribute Autographs (#'d to 10)
- ✓ Rookie Extended Series Red and Emerald Autograph Parallels (#'d to 225 or less)
- ➤ Arrival Date: March 31, 2015

#### ➤ Box Break Summary:

- ➤ Three (3) Autographs per box!
  - ✓ Including one (1) Future Watch Rookie Autograph #'d to 475 or less!
  - ✓ Look for Limited Rookie Autograph Patch cards #'d to 50 or less!
  - ✓ Look for LeBron James 2003-04 SPA Tribute Autographs #'d to 10! Featuring:
    - √ Johnny Manziel
    - ✓ Maria Sharapova
    - ✓ Danica Patrick
    - ✓ Georges St-Pierre
    - ✓ And more!
- ➤ Eight (8) Rookie Extended Series cards per box!
  - ✓ Look for Red (#'d to 50 or less) and Emerald (#'d to 225 or less) autograph parallels!