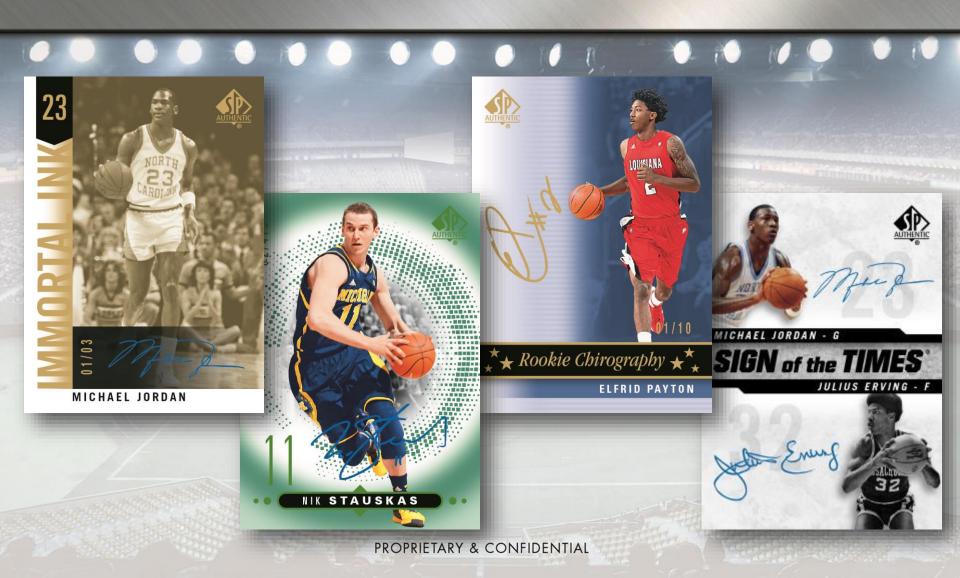

### 2014-15 SP Authentic Basketball 🕡

Look for autographs from rookies and legends like:

- ✓ Michael Jordan
- ✓ LeBron James
- ✓ Shaquille O'Neal
- ✓ Stephen Curry
- ✓ Aaron Gordon
- ✓ Mitch McGary

- ✓ Elfrid Payton
- ✓ Nikola Mirotic
- ✓ Julius Erving
- ✓ Larry Bird
- ✓ Magic Johnson
- ✓ And many more!

#### > Product Highlights:

- ✓ Limited Rookies Auto Patch (#'d to 50 or less)
- ✓ LeBron James 03-04 SPA Tribute Autographs (#'d to 10)
- ✓ Rookie Extended Series Red and Emerald Autograph Parallels (#'d to 225 or less)
- ➤ Arrival Date: March 31, 2015

#### ➤ Box Break Summary:

- ➤ Three (3) Autographs per box!
  - ✓ Including one (1) Future Watch Rookie Autograph #'d to 475 or less!
  - ✓ Look for Limited Rookie Autograph Patch cards #'d to 50 or less!
  - ✓ Look for LeBron James 2003-04 SPA Tribute Autographs #'d to 10! Featuring:
    - √ Johnny Manziel
    - ✓ Maria Sharapova
    - ✓ Danica Patrick
    - ✓ Georges St-Pierre
    - ✓ And more!
- ➤ Eight (8) Rookie Extended Series cards per box!
  - ✓ Look for Red (#'d to 50 or less) and Emerald (#'d to 225 or less) autograph parallels!