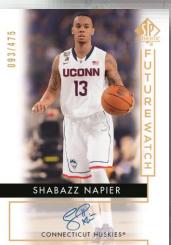

#### ➤ Box Break Summary:

- ➤ Three (3) Autographs per box!
  - ✓ Including one (1) Future Watch Rookie Autograph #'d to 475 or less!
  - ✓ Look for Limited Rookie Autograph Patch cards #'d to 50 or less!
  - ✓ Look for LeBron James 2003-04 SPA Tribute Autographs #'d to 10! Featuring:
    - √ Johnny Manziel
    - ✓ Maria Sharapova
    - ✓ Danica Patrick
    - ✓ Georges St-Pierre
    - ✓ And more!
- ➤ Eight (8) Rookie Extended Series cards per box!
  - ✓ Look for Red (#'d to 50 or less) and Emerald (#'d to 225 or less) autograph parallels!

### 2014-15 SP Authentic Basketball 🕡

Look for autographs from rookies and legends like:

- ✓ Michael Jordan
- ✓ LeBron James
- ✓ Shaquille O'Neal
- ✓ Stephen Curry
- ✓ Aaron Gordon
- ✓ Mitch McGary

- ✓ Elfrid Payton
- ✓ Nikola Mirotic
- ✓ Julius Erving
- ✓ Larry Bird
- ✓ Magic Johnson
- ✓ And many more!