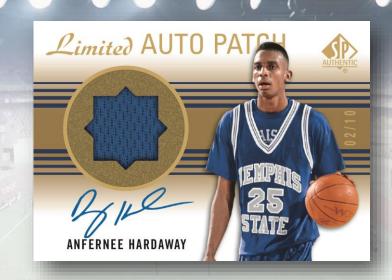

#### > Product Highlights:

- ✓ Limited Rookies Auto Patch (#'d to 50 or less)
- ✓ LeBron James 03-04 SPA Tribute Autographs (#'d to 10)
- ✓ Rookie Extended Series Red and Emerald Autograph Parallels (#'d to 225 or less)
- ➤ Arrival Date: March 31, 2015

#### ➤ Box Break Summary:

- ➤ Three (3) Autographs per box!
  - ✓ Including one (1) Future Watch Rookie Autograph #'d to 475 or less!
  - ✓ Look for Limited Rookie Autograph Patch cards #'d to 50 or less!
  - ✓ Look for LeBron James 2003-04 SPA Tribute Autographs #'d to 10! Featuring:
    - √ Johnny Manziel
    - ✓ Maria Sharapova
    - ✓ Danica Patrick
    - ✓ Georges St-Pierre
    - ✓ And more!
- ➤ Eight (8) Rookie Extended Series cards per box!
  - ✓ Look for Red (#'d to 50 or less) and Emerald (#'d to 225 or less) autograph parallels!