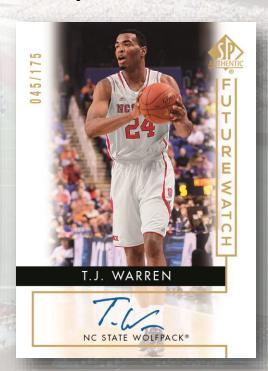

#### > Product Highlights:

- ✓ Limited Rookies Auto Patch (#'d to 50 or less)
- ✓ LeBron James 03-04 SPA Tribute Autographs (#'d to 10)
- ✓ Rookie Extended Series Red and Emerald Autograph Parallels (#'d to 225 or less)
- ➤ Arrival Date: March 31, 2015

#### ➤ Box Break Summary:

- ➤ Three (3) Autographs per box!
  - ✓ Including one (1) Future Watch Rookie Autograph #'d to 475 or less!
  - ✓ Look for Limited Rookie Autograph Patch cards #'d to 50 or less!
  - ✓ Look for LeBron James 2003-04 SPA Tribute Autographs #'d to 10! Featuring:
    - √ Johnny Manziel
    - ✓ Maria Sharapova
    - ✓ Danica Patrick
    - ✓ Georges St-Pierre
    - ✓ And more!
- ➤ Eight (8) Rookie Extended Series cards per box!
  - ✓ Look for Red (#'d to 50 or less) and Emerald (#'d to 225 or less) autograph parallels!