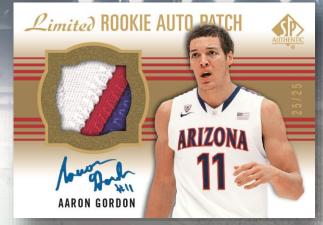

#### > Product Highlights:

- ✓ Limited Rookies Auto Patch (#'d to 50 or less)
- ✓ LeBron James 03-04 SPA Tribute Autographs (#'d to 10)
- ✓ Rookie Extended Series Red and Emerald Autograph Parallels (#'d to 225 or less)
- ➤ Arrival Date: March 31, 2015

#### ➤ Box Break Summary:

- ➤ Three (3) Autographs per box!
  - ✓ Including one (1) Future Watch Rookie Autograph #'d to 475 or less!
  - ✓ Look for Limited Rookie Autograph Patch cards #'d to 50 or less!
  - ✓ Look for LeBron James 2003-04 SPA Tribute Autographs #'d to 10! Featuring:
    - √ Johnny Manziel
    - ✓ Maria Sharapova
    - ✓ Danica Patrick
    - ✓ Georges St-Pierre
    - ✓ And more!
- ➤ Eight (8) Rookie Extended Series cards per box!
  - ✓ Look for Red (#'d to 50 or less) and Emerald (#'d to 225 or less) autograph parallels!

### 2014-15 SP Authentic Basketball 🕡

Look for autographs from rookies and legends like:

- ✓ Michael Jordan
- ✓ LeBron James
- ✓ Shaquille O'Neal
- ✓ Stephen Curry
- ✓ Aaron Gordon
- ✓ Mitch McGary

- ✓ Elfrid Payton
- ✓ Nikola Mirotic
- ✓ Julius Erving
- ✓ Larry Bird
- ✓ Magic Johnson
- ✓ And many more!