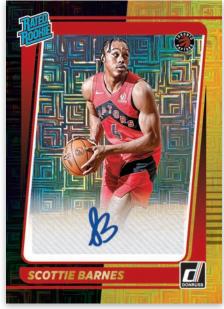

### NEXT DAY AUTOGRAPHS

Card images are solely for the purpose of design display.

CHOICE

RATED ROOKIES SIGNATURES CHOICE BLUE

Search for autographs in Rated Rookies Signatures, which come in exclusive Donruss Choice parallels, and popular Next Day Autographs!

## **SELLING POINTS**

- The iconic Donruss brand returns to the basketball calendar offering a familiar base and insert sets to collectors from the past to present.
- Find 2 autographs per box in the highly popular Next Day autographs and Rated Rookies Signatures which come in exclusive Donruss Choice parallels numbered to as low as 1!
- Search for 3 Exclusive Donruss Choice parallels such as Base Choice Red (#'d/99), Base Choice Blue (#'d/49), Base Choice Gold (#'d/10), Base Choice Black Gold (#'d/8), and Base Choice Black (#'d/1).
- Find 5 Donruss Choice Exclusive Rated Rookies in Rated Rookies Choice, Rated Rookies Choice Red (#'d/99), Rated Rookies Choice Blue (#'d/49), Rated Rookies Choice Gold (#'d/10), Rated Rookies Choice Black Gold (#'d/8), Rated Rookies Choice Black (#'d/1), and Rated Rookies Choice Dragon.