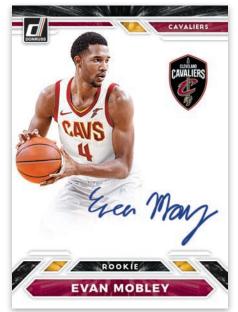

### NEXT DAY AUTOGRAPHS

Card images are solely for the purpose of design display.

CHOICE

RATED ROOKIES SIGNATURES CHOICE BLUE

Search for autographs in Rated Rookies Signatures, which come in exclusive Donruss Choice parallels, and popular Next Day Autographs!

## **SELLING POINTS**

- The iconic Donruss brand returns to the basketball calendar offering a familiar base and insert sets to collectors from the past to present.
- Find 2 autographs per box in the highly popular Next Day autographs and Rated Rookies Signatures which come in exclusive Donruss Choice parallels numbered to as low as 1!
- Search for 3 Exclusive Donruss Choice parallels such as Base Choice Red (#'d/99), Base Choice Blue (#'d/49), Base Choice Gold (#'d/10), Base Choice Black Gold (#'d/8), and Base Choice Black (#'d/1).
- Find 5 Donruss Choice Exclusive Rated Rookies in Rated Rookies Choice, Rated Rookies Choice Red (#'d/99), Rated Rookies Choice Blue (#'d/49), Rated Rookies Choice Gold (#'d/10), Rated Rookies Choice Black Gold (#'d/8), Rated Rookies Choice Black (#'d/1), and Rated Rookies Choice Dragon.