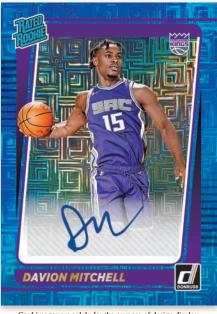

### NEXT DAY AUTOGRAPHS

Card images are solely for the purpose of design display.

CHOICE

RATED ROOKIES SIGNATURES CHOICE BLUE

Search for autographs in Rated Rookies Signatures, which come in exclusive Donruss Choice parallels, and popular Next Day Autographs!

## **SELLING POINTS**

- The iconic Donruss brand returns to the basketball calendar offering a familiar base and insert sets to collectors from the past to present.
- Find 2 autographs per box in the highly popular Next Day autographs and Rated Rookies Signatures which come in exclusive Donruss Choice parallels numbered to as low as 1!
- Search for 3 Exclusive Donruss Choice parallels such as Base Choice Red (#'d/99), Base Choice Blue (#'d/49), Base Choice Gold (#'d/10), Base Choice Black Gold (#'d/8), and Base Choice Black (#'d/1).
- Find 5 Donruss Choice Exclusive Rated Rookies in Rated Rookies Choice, Rated Rookies Choice Red (#'d/99), Rated Rookies Choice Blue (#'d/49), Rated Rookies Choice Gold (#'d/10), Rated Rookies Choice Black Gold (#'d/8), Rated Rookies Choice Black (#'d/1), and Rated Rookies Choice Dragon.