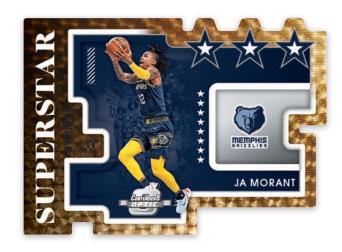

#### **SUPERSTARS GOLD VINYL**

#### LOTTERY TICKET RED CRACKED ICE

Each box offers 2 inserts per box. Find inserts such as Hoop Dream, All Star Aspirations, Playing the Numbers Game, Legendary Tandems, Lottery Ticket, Uniformity, Pick N Roll, Suite Shots, and the very popular die-cut Superstars insert.