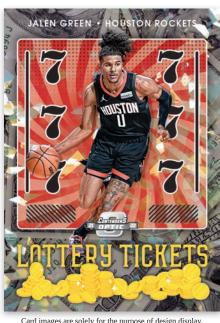

#### LOTTERY TICKET RED CRACKED ICE

Each box offers 2 inserts per box. Find inserts such as Hoop Dream, All Star Aspirations, Playing the Numbers Game, Legendary Tandems, Lottery Ticket, Uniformity, Pick N Roll, Suite Shots, and the very popular die-cut Superstars insert.