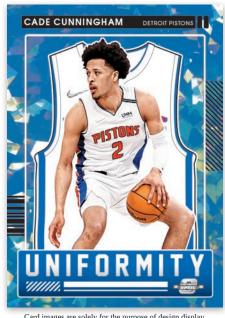

#### **UNIFORMITY BLUE CRACKED ICE**

#### LOTTERY TICKET RED CRACKED ICE

Each box offers 2 inserts per box. Find inserts such as Hoop Dream, All Star Aspirations, Playing the Numbers Game, Legendary Tandems, Lottery Ticket, Uniformity, Pick N Roll, Suite Shots, and the very popular die-cut Superstars insert.