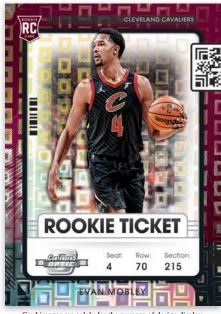

#### **ROOKIE SEASON TICKET GOLD VINYL**

#### **ROOKIES GREEN PULSAR**

Silver, Red, 75th Anniversary, Blue (#'d/99), Orange (#'d/49), Green Pulsar (#'d/25), Black Pandora, Gold (#'d/10), and one of one Gold Vinyl are all base parallels that can be found in Contenders Optic. This year collectors can now find rookies in these parallels.