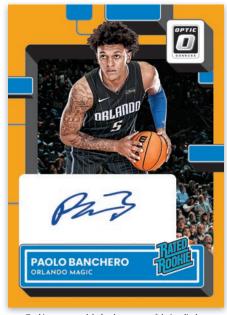

### **RATED ROOKIE SIGNATURES BLACK PANDORA**

Find the popular Rated Rookie Signatures in Holo, Blue (#'d/49), Black Pandora (#'d/25), Gold (#'d/10), Green(#'d/5), and Gold Vinyl(One-of-One) Hobby-Exclusive parallels!