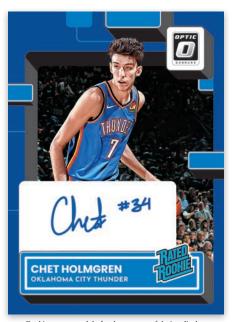

### **RATED ROOKIE SIGNATURES BLACK PANDORA**

Find the popular Rated Rookie Signatures in Holo, Blue (#'d/49), Black Pandora (#'d/25), Gold (#'d/10), Green(#'d/5), and Gold Vinyl(One-of-One) Hobby-Exclusive parallels!