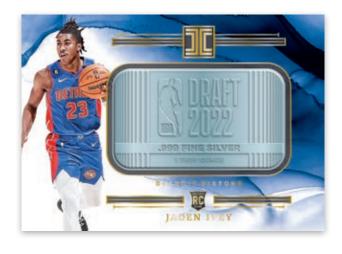

HOBBY EXCLUSIVE

**STAINLESS STARS GOLD** 

HOBBY EXCLUSIVE

**GOLD NBA LOGO** 

Card images are solely for the purpose of design display.

HOBBY EXCLUSIVE

SILVER DRAFT LOGO HOLO GOLD

Look for cards made with Real Silver or Real Gold randomly inserted in boxes! Also collect the popular Stainless Stars set, in non-auto and auto versions, including a variety of parallels numbered to as low as 1!