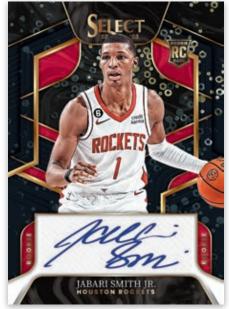

## **SELLING POINTS**

- Select basketball returns with its opti-chrome technology and a variety of parallels, autographs, memorabilia, and insert cards to chase for every t ype of collector!
- Collect all three tiers of the base set which include Base Concourse, Base Premier Level, and Base Courtside.
- Find 6 Prizms in each Hobby H2 Box including H2-Exclusive Prizm parallels Disco, Light Blue Disco (#'d/99), White Disco (#'d/75), Red Disco (#'d/49), Blue Disco (#'d/25), Gold Disco (#'d/10), Green Disco (#'d/5), and Black Disco one-of-one!
- Search for randomly inserted Rookie Jersey Autographs and Rookie Signatures of the top rookies such as Paolo Banchero, Chet Holmgren, Jabari Smith Jr, and many more in H2-Exclusive parallels!
- Look for H2-Exclusive cards in the following sets: Top Shelf Signatures and the short-printed Artistic Selections Insert!