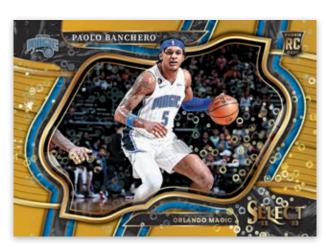

## **SELLING POINTS**

- Select basketball returns with its opti-chrome technology and a variety of parallels, autographs, memorabilia, and insert cards to chase for every t ype of collector!
- Collect all three tiers of the base set which include Base Concourse, Base Premier Level, and Base Courtside.
- Find 6 Prizms in each Hobby H2 Box including H2-Exclusive Prizm parallels Disco, Light Blue Disco (#'d/99), White Disco (#'d/75), Red Disco (#'d/49), Blue Disco (#'d/25), Gold Disco (#'d/10), Green Disco (#'d/5), and Black Disco one-of-one!
- Search for randomly inserted Rookie Jersey Autographs and Rookie Signatures of the top rookies such as Paolo Banchero, Chet Holmgren, Jabari Smith Jr, and many more in H2-Exclusive parallels!
- Look for H2-Exclusive cards in the following sets: Top Shelf Signatures and the short-printed Artistic Selections Insert!