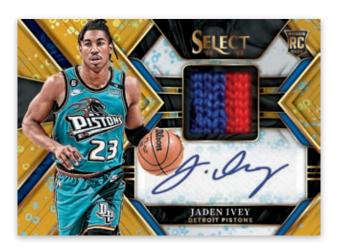

#### **SELECT** BASKETBALL

Card images are solely for the purpose of design display.

H2 EXCLUSIVE

ROOKIE JERSEY AUTOGRAPHS GOLD DISCO

Card images are solely for the purpose of design display.

H2 EXCLUSIVE

**ROOKIE SIGNATURES BLACK DISCO** 

Card images are solely for the purpose of design display.

H2 EXCLUSIVE

**ROOKIE JERSEY AUTOGRAPHS DISCO** 

Collect the top rookies from the 2022 NBA Draft in Rookie Jersey Autographs and Rookie Signatures in H2-Exclusive parallels Disco Prizm, Gold Disco Prizm (#'d/10), and Black Disco one-of-ones!