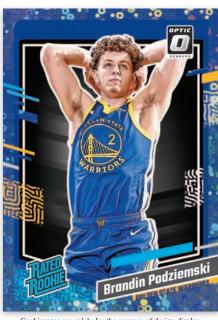

# BASE RATED ROOKIES FAST BREAK BLUE

Find a variety of Base Fast Break-Exclusive Parallel content including the following: Fast Break Holo, Purple (#'d/99), Red (#'d/75), Blue (#'d/49), Pink (#'d/25), Gold (#'d/10) and Black (#'d/1)! Also search for the parallels Red & Yellow (#'d/7) and Neon Green (#'d/5), which are new to Fast Break this year!

Card images are solely for the purpose of design display.

FAST BREAK EXCLUSIVE