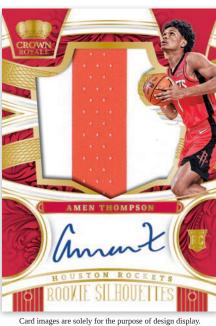

## **ROOKIE SILHOUETTES PRIME**

Chase after patch autograph cards of legends, vets and rookies in the returning sets Rookie Silhouettes, Silhouettes, and Kings Court Jersey Auto! Also, chase after the brand new Rookie Royal Showcase set!