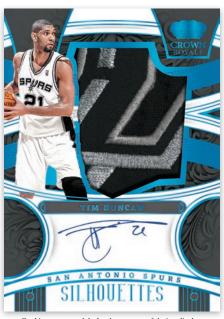

## **ROOKIE SILHOUETTES PRIME**

Chase after patch autograph cards of legends, vets and rookies in the returning sets Rookie Silhouettes, Silhouettes, and Kings Court Jersey Auto! Also, chase after the brand new Rookie Royal Showcase set!

## **SELLING POINTS**

- Crown Royale returns with its one-of-a-kind die-cut designs and an incredible selection of Inserts, Parallels, and Autographs!
- Find 1 Autograph per box of the top NBA superstars, legends, and rookies including the highly sought after Rookie Silhouettes in prime and superprime versions! Look for autographs in the all new sets Royal Rookie Showcase, Treasured Autographs, and Noblemen (#'d/99 to 1)!
- Also find 1 Memorabilia card per box in sets such as Heirs to the Throne,
   Knights of the Round Table, Coat of Arms, and Monarch Memorabilia!
- Search for insert sets including Rookie Royalty, Sno Globe, Test of Time,
   Pillars of the Game, and Hand Crafted! Also look for the super short-printed
   Kaboom, Kaboom Gold (#'d/10) and the all new one-of-one Kaboom Green!
- Chase after Base parallels such as Base Crystal, Base Crystal Blue (#'d/99), Base Crystal Pink (#'d/75), Base Crystal Red (#'d/49), Base Crystal Purple (#'d/25), Base Crystal Gold (#'d/10), Base Crystal Platinum (#'d/1), as well as the new Base Royalty parallel!