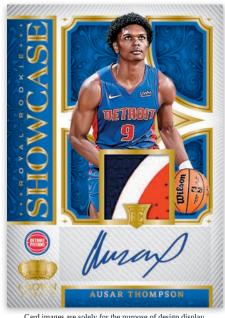

## **ROYAL ROOKIE SHOWCASE GOLD**

Card images are solely for the purpose of design display.

HOBBY EXCLUSIVE

## **SELLING POINTS**

- Crown Royale returns with its one-of-a-kind die-cut designs and an incredible selection of Inserts, Parallels, and Autographs!
- Find 1 Autograph per box of the top NBA superstars, legends, and rookies including the highly sought after Rookie Silhouettes in prime and superprime versions! Look for autographs in the all new sets Royal Rookie Showcase, Treasured Autographs, and Noblemen (#'d/99 to 1)!
- Also find 1 Memorabilia card per box in sets such as Heirs to the Throne,
   Knights of the Round Table, Coat of Arms, and Monarch Memorabilia!
- Search for insert sets including Rookie Royalty, Sno Globe, Test of Time,
   Pillars of the Game, and Hand Crafted! Also look for the super short-printed
   Kaboom, Kaboom Gold (#'d/10) and the all new one-of-one Kaboom Green!
- Chase after Base parallels such as Base Crystal, Base Crystal Blue (#'d/99), Base Crystal Pink (#'d/75), Base Crystal Red (#'d/49), Base Crystal Purple (#'d/25), Base Crystal Gold (#'d/10), Base Crystal Platinum (#'d/1), as well as the new Base Royalty parallel!