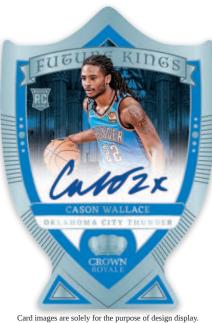

#### **FUTURE KINGS SIGNATURES**

Search for autographs of the top legends, vets, and rookies in the popular sets Future Kings Signatures, Royal Signatures, Majestic Signatures, Regal Achievements Signatures and Crown Jewel Signatures! Also find the new autographs sets Treasured Autographs and Noblemen (#'d/99 to 1)!