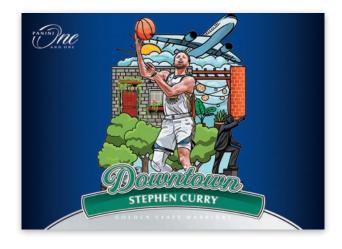

#### **DOWNTOWN**

#### **DOWNTOWN VARIATIONS**

Collectors can find one of the following in each box: Base, Base Parallel or the highly sought after Downtown insert as well as the new Downtown Variation!

Card images are solely for the purpose of design display.