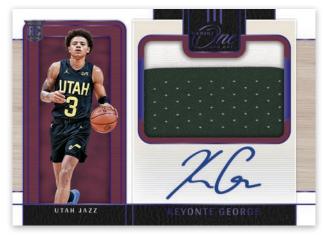

#### **QUAD PATCH AUTOGRAPHS PLATINUM**

Each Box includes one on-card Autograph! Search for RPA's, including the new Precission Rookie Jersey Autographs! Also look for Auto Mem of some of the top vets, including the new Quad Patch Autographs!