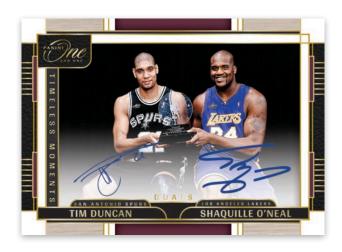

#### **TIMELESS MOMENTS AUTOGRAPHS PLATINUM**

#### **TIMELESS MOMENTS DUAL AUTOGRAPHS GOLD**

Collectors should look for the popular Timeless Moments Autographs, as well as the Timeless Moments Dual Autographs which is new this year! Also search for The Oneders Signatures, which is a brand new autograph set this year!