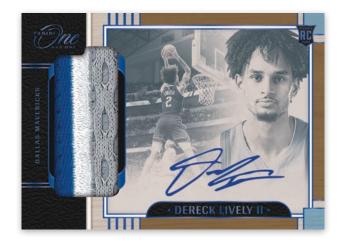

#### **ROOKIE JERSEY AUTOGRAPHS BLUE**

# PRECISION ROOKIE JERSEY AUTOGRAPHS PURPLE