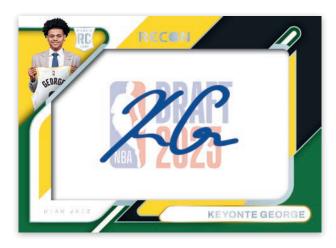

**ROOKIE JERSEY AUTOGRAPHS GOLD** 

Card images are solely for the purpose of design display.

HOBBY EXCLUSIVE

DRAFT NIGHT ACETATE SIGNATURES GREEN

Chase after Autographs from your favorite superstar, legend, and/or rookie! Find Patch Autographs of your favorite rookies in Rookie Jersey Autographs and the brand new Novice Patch Autographs!