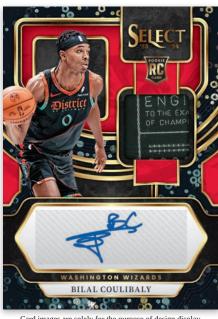

#### **ROOKIE JERSEY AUTOGRAPHS GOLD DISCO**

Card images are solely for the purpose of design display.

H2 EXCLUSIVE

#### **ROOKIE JERSEY AUTOGRAPHS BLACK DISCO**

Collect some of the top rookies from the 2023 NBA Draft in sets Rookie Jersey Autographs and Rookie Signatures in H2-Exclusive parallels Disco, Gold Disco (#'d/10), and Black Disco one-of-ones!

### **SELLING POINTS**

- Select basketball returns with its opti-chrome technology and a variety of parallels, autographs, memorabilia, and insert cards to chase for every type of collector!
- Collect all three returning tiers of the base set, which include Base Concourse, Base Premier Level, and Base Courtside!
- Find 6 Prizms in each Hobby H2 Box including H2-Exclusive Prizm Base Set parallels Disco, Light Blue Disco (#'d/99), White Disco (#'d/75), Red Disco (#'d/49), Blue Disco (#'d/25), Gold Disco (#'d/10), Green Disco (#'d/5), and Black Disco one-of-one!
- Search for randomly inserted Rookie Jersey Autographs and Rookie Signatures of some of the top rookies such as Amen Thompson, Ausar Thompson, Cason Wallace, and many more in the H2-Exclusive parallels Disco, Gold Disco (#'d/10) and Black Disco one-of-one!
- Look for the H2-Exclusive autograph set Top Shelf Signatures, as well as the short-printed Artistic Selections insert!