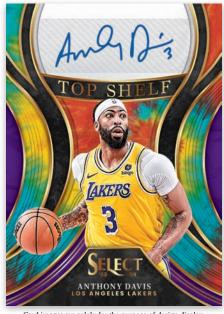

#### **TOP SHELF SIGNATURES BLACK FINITE**

Look for the H2-Exclusive autograph set Top Shelf Signatures, as well as the short-printed Artistic Selections insert!

**SELECT** BASKETBALL

### **SELLING POINTS**

- Select basketball returns with its opti-chrome technology and a variety of parallels, autographs, memorabilia, and insert cards to chase for every type of collector!
- Collect all three returning tiers of the base set, which include Base Concourse, Base Premier Level, and Base Courtside!
- Find 6 Prizms in each Hobby H2 Box including H2-Exclusive Prizm Base Set parallels Disco, Light Blue Disco (#'d/99), White Disco (#'d/75), Red Disco (#'d/49), Blue Disco (#'d/25), Gold Disco (#'d/10), Green Disco (#'d/5), and Black Disco one-of-one!
- Search for randomly inserted Rookie Jersey Autographs and Rookie Signatures of some of the top rookies such as Amen Thompson, Ausar Thompson, Cason Wallace, and many more in the H2-Exclusive parallels Disco, Gold Disco (#'d/10) and Black Disco one-of-one!
- Look for the H2-Exclusive autograph set Top Shelf Signatures, as well as the short-printed Artistic Selections insert!