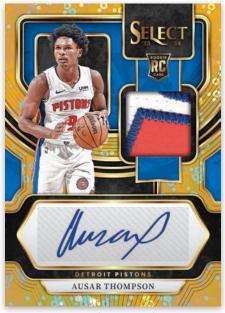

#### **ROOKIE JERSEY AUTOGRAPHS BLACK DISCO**

Collect some of the top rookies from the 2023 NBA Draft in sets Rookie Jersey Autographs and Rookie Signatures in H2-Exclusive parallels Disco, Gold Disco (#'d/10), and Black Disco one-of-ones!

### **SELLING POINTS**

- Select basketball returns with its opti-chrome technology and a variety of parallels, autographs, memorabilia, and insert cards to chase for every type of collector!
- Collect all three returning tiers of the base set, which include Base Concourse, Base Premier Level, and Base Courtside!
- Find 6 Prizms in each Hobby H2 Box including H2-Exclusive Prizm Base Set parallels Disco, Light Blue Disco (#'d/99), White Disco (#'d/75), Red Disco (#'d/49), Blue Disco (#'d/25), Gold Disco (#'d/10), Green Disco (#'d/5), and Black Disco one-of-one!
- Search for randomly inserted Rookie Jersey Autographs and Rookie Signatures of some of the top rookies such as Amen Thompson, Ausar Thompson, Cason Wallace, and many more in the H2-Exclusive parallels Disco, Gold Disco (#'d/10) and Black Disco one-of-one!
- Look for the H2-Exclusive autograph set Top Shelf Signatures, as well as the short-printed Artistic Selections insert!