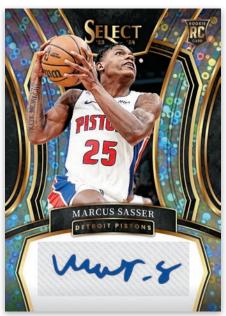

#### **ROOKIE SIGNATURES DISCO**

Card images are solely for the purpose of design display.

#### **ROOKIE JERSEY AUTOGRAPHS BLACK DISCO**

Collect some of the top rookies from the 2023 NBA Draft in sets Rookie Jersey Autographs and Rookie Signatures in H2-Exclusive parallels Disco, Gold Disco (#'d/10), and Black Disco one-of-ones!

### **SELLING POINTS**

- Select basketball returns with its opti-chrome technology and a variety of parallels, autographs, memorabilia, and insert cards to chase for every type of collector!
- Collect all three returning tiers of the base set, which include Base Concourse, Base Premier Level, and Base Courtside!
- Find 6 Prizms in each Hobby H2 Box including H2-Exclusive Prizm Base Set parallels Disco, Light Blue Disco (#'d/99), White Disco (#'d/75), Red Disco (#'d/49), Blue Disco (#'d/25), Gold Disco (#'d/10), Green Disco (#'d/5), and Black Disco one-of-one!
- Search for randomly inserted Rookie Jersey Autographs and Rookie Signatures of some of the top rookies such as Amen Thompson, Ausar Thompson, Cason Wallace, and many more in the H2-Exclusive parallels Disco, Gold Disco (#'d/10) and Black Disco one-of-one!
- Look for the H2-Exclusive autograph set Top Shelf Signatures, as well as the short-printed Artistic Selections insert!