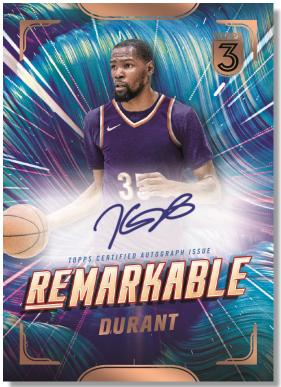

### **AUTOGRAPHS**

**Full Court Signs** 

Re-Markable – Bronze Parallel

Raindrops Signatures - #'d/49 Serendipitous Sigs – #'d/49 Re-Markable - #'d/49 Full Court Signs - #'d/49 Autograph Parallels • Bronze #'d/25