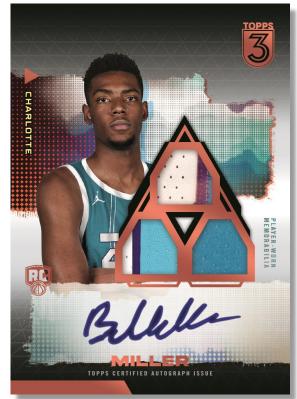

### **AUTOGRAPH RELICS**

Find 2 Autographs Per box. Look for both Autographs and Patch Autographs of the top Rookies, Veterans and Retired Players in Basketball!

Rookie 3 Patch Autographs Vertical – Red Parallel Rookie 3 Patch Autographs Horizontal - #'d/49 Rookie 3 Patch Autographs Vertical - #'d/49 Relics Autographs Prime - #'d/49 Triple Relics Autographs - #'d/49 Rookie Relics Autographs - #'d/49 *Autograph Relic Parallels* 