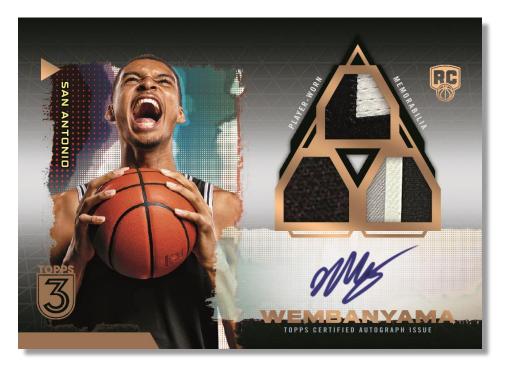

### **AUTOGRAPH RELICS**

Find 2 Autographs Per box. Look for both Autographs and Patch Autographs of the top Rookies, Veterans and Retired Players in Basketball!

Rookie 3 Patch Autographs Vertical – Red Parallel Rookie 3 Patch Autographs Horizontal - #'d/49 Rookie 3 Patch Autographs Vertical - #'d/49 Relics Autographs Prime - #'d/49 Triple Relics Autographs - #'d/49 Rookie Relics Autographs - #'d/49 *Autograph Relic Parallels* 