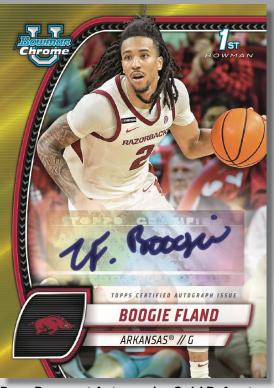

#### **AUTOGRAPHS**

Chase 1<sup>st</sup> Bowman Autographs from the top young players across the globe. Also, look for unique autograph sets such as The Big Kahuna Autographs, Campus Visit Autographs, Final Exams Autographs and Eye Test Autographs.

Base Prospect Autograph – Gold Refractor

#### **Base Prospects Autographs**

- Refractor
- Reptilian Blue Refractor #'d to 150
- Green Refractor #'d to 99
- Reptilian Green Refractor #'d to 75
- Gold Refractor #'d to 50
- Reptilian Orange Refractor #'d to 25
- Red Refractor #'d to 5
- SuperFractor #'d 1 of 1