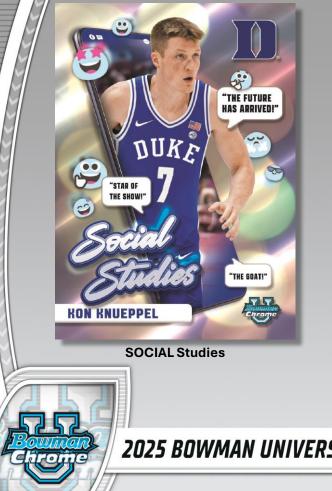

#### **INSERTS**

Bowman University Chrome Basketball brings a fresh take on College Inserts to the marketplace. Look for inserts such as Campus Icons, Acropolis, SOCIAL Studies, Flash and Facilitators. Also, look for the SSP Insert After School Special.

# <u>Campus Icons</u> <u>Acropolis</u> <u>SOCIAL Studies</u> <u>Flash</u> <u>Facilitators</u>