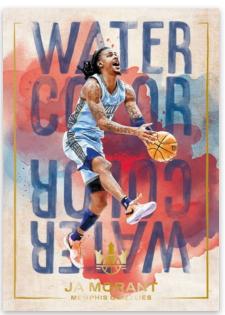

#### ROOKIE JUMBO SWATCHES MASTERPIECE

Card images are solely for the purpose of design display.

HOBBY EXCLUSIVE

WATER COLOR GOLD

Search for Hobby-exlcusive inserts in parallels such as Ruby (#'d/149), Violet (#'d/49), Sapphire (#'d/25), and Masterpiece (One-of-One)! Collectors can also find these inserts in the new Stealth and Gold (#'d/10) parallels! Also search for 1 Memorabila card per box!