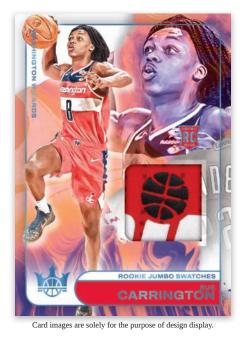

#### ROOKIE JUMBO SWATCHES MASTERPIECE

Card images are solely for the purpose of design display.

HOBBY EXCLUSIVE

WATER COLOR GOLD

Search for Hobby-exlcusive inserts in parallels such as Ruby (#'d/149), Violet (#'d/49), Sapphire (#'d/25), and Masterpiece (One-of-One)! Collectors can also find these inserts in the new Stealth and Gold (#'d/10) parallels! Also search for 1 Memorabila card per box!