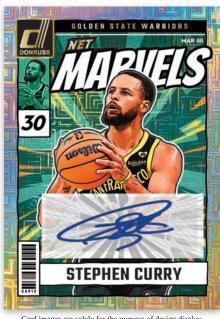

#### **NET MARVELS SIGNATURES CHOICE**

Search for 2 Autographs per box, on average!

Card images are solely for the purpose of design display.

CHOICE EXCLUSIVE