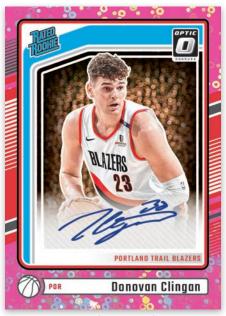

### **RATED ROOKIES SIGNATURES FAST BREAK PINK**

## **FAST BREAK SIGNATURES GOLD**

Search for Rated Rookies Signatures in Fast Break-Exclusive parallels such as Pink (#'d/25) and Black (#'d/1)! Also, collect the Fast Break Signatures set, which includes superstars from the league, Old and New! Look for Fast Break Signatures in parallels such as Pink (#'d/25), Gold (#'d/10), and Black (#'d/1)!