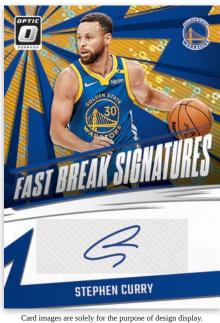

## **FAST BREAK SIGNATURES GOLD**

Search for Rated Rookies Signatures in Fast Break-Exclusive parallels such as Pink (#'d/25) and Black (#'d/1)! Also, collect the Fast Break Signatures set, which includes superstars from the league, Old and New! Look for Fast Break Signatures in parallels such as Pink (#'d/25), Gold (#'d/10), and Black (#'d/1)!