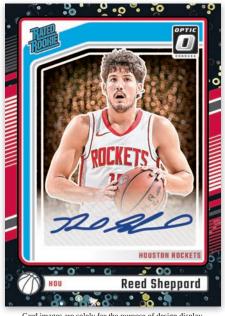

### **RATED ROOKIES SIGNATURES FAST BREAK BLACK**

Card images are solely for the purpose of design display.

## **FAST BREAK SIGNATURES GOLD**

Search for Rated Rookies Signatures in Fast Break-Exclusive parallels such as Pink (#'d/25) and Black (#'d/1)! Also, collect the Fast Break Signatures set, which includes superstars from the league, Old and New! Look for Fast Break Signatures in parallels such as Pink (#'d/25), Gold (#'d/10), and Black (#'d/1)!