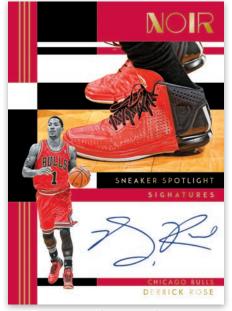

## **NOIR** BASKETBALL

HOBBY-EXCLUSIVE

**SNEAKER SPOTLIGHT SIGNATURES** 

HOBBY-EXCLUSIVE

#### **NEONOIR SIGNATURES HOLO GOLD**

HOBBY-EXCLUSIVE

10TH ANNIVERSARY PATCH AUTOGRAPHS PLATINUM

All Autographs offered in Noir are on-card, which includes the popular Sneaker Spotlight Signatures and Spotlight Signatures! Also search for NBA at Night Signatures, GenreGraphs, NEONoir Signatures, Showrunner Signatures, Starring Role, A-List Signatures, and 10th Anniversary Patch Autographs, which are all new autograph sets this year!