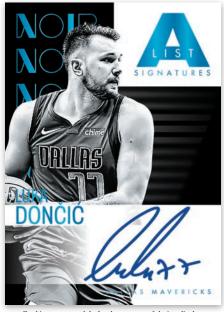

SPOTLIGHT SIGNATURES VERTICAL

Card images are solely for the purpose of design display.

HOBBY-EXCLUSIVE

**A-LIST SIGNATURES PLATINUM** 

All Autographs offered in Noir are on-card, which includes the popular Sneaker Spotlight Signatures and Spotlight Signatures! Also search for NBA at Night Signatures, GenreGraphs, NEONoir Signatures, Showrunner Signatures, Starring Role, A-List Signatures, and 10th Anniversary Patch Autographs, which are all new autograph sets this year!