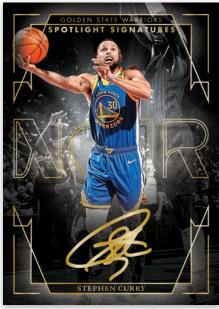

## **NOIR** BASKETBALL

HOBBY-EXCLUSIVE

**SNEAKER SPOTLIGHT SIGNATURES** 

HOBBY-EXCLUSIVE

#### **NEONOIR SIGNATURES HOLO GOLD**

HOBBY-EXCLUSIVE

10TH ANNIVERSARY PATCH AUTOGRAPHS PLATINUM

All Autographs offered in Noir are on-card, which includes the popular Sneaker Spotlight Signatures and Spotlight Signatures! Also search for NBA at Night Signatures, GenreGraphs, NEONoir Signatures, Showrunner Signatures, Starring Role, A-List Signatures, and 10th Anniversary Patch Autographs, which are all new autograph sets this year!