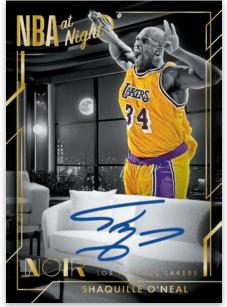

## **NOIR** BASKETBALL

Card images are solely for the purpose of design display.

HOBBY-EXCLUSIVE NBA AT NIGHT SIGNATURES HOLO GOLD

Card images are solely for the purpose of design display.

HOBBY-EXCLUSIVE

#### **NEONOIR SIGNATURES HOLO GOLD**

HOBBY-EXCLUSIVE

10TH ANNIVERSARY PATCH AUTOGRAPHS PLATINUM

All Autographs offered in Noir are on-card, which includes the popular Sneaker Spotlight Signatures and Spotlight Signatures! Also search for NBA at Night Signatures, GenreGraphs, NEONoir Signatures, Showrunner Signatures, Starring Role, A-List Signatures, and 10th Anniversary Patch Autographs, which are all new autograph sets this year!