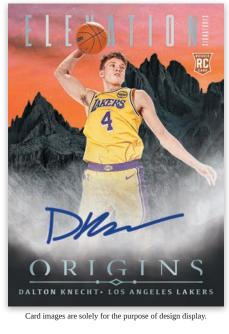

#### HOBBY EXCLUSIVE ELEVATION SIGNATURES BLACK

# INSCRIPTION

Card images are solely for the purpose of design display.

HOBBY EXCLUSIVE

UNIVERSAL AUTOGRAPHS TESSELLATED

Search for Autographs of hot rookies from the 2024 NBA Draft and a blend of current and retired players in Rookie Jersey Autographs, Rookie Autographs, Elevation Signatures and Universal Autographs! Find Oneof-One parallels in each set! Also search for the new Tessellated parallel of these autograph sets!