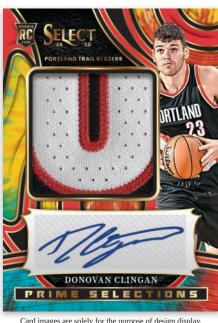

## PRIME SELECTIONS SIGNATURES TIE-**DYE PRIZMS**

Collect Patch Autographs of the top players in the NBA, current and retired, as well as the top rookies, which can be found in various Hobby-Exclusive parallels including the Black Finite one-of-one!