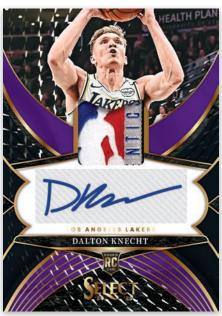

## PRIME SELECTIONS SIGNATURES TIE-**DYE PRIZMS**

Collect Patch Autographs of the top players in the NBA, current and retired, as well as the top rookies, which can be found in various Hobby-Exclusive parallels including the Black Finite one-of-one!