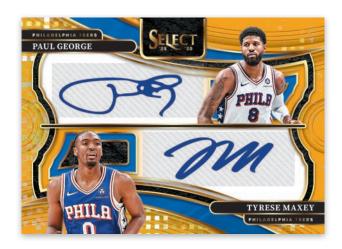

#### HOBBY EXCLUSIVE

## SELECT PAIRINGS SIGNATURES GOLD PRIZMS

Find autographs of the top rookies and vets in Hobby-Exclusive parallels in the sets Signatures, In Flight Signatures, Rookie Signatures, Prime Selections Signatures and Select Pairing Signatures!